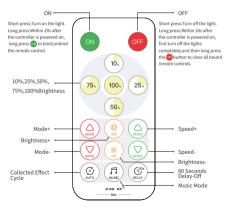

#### 4. Work With 2.4G Remote Control:

The 2.4G remote control models (RA1) matched with SP646E are as follows:

- Support one-to-many control, one remote control can control multiple controllers.
- Support many-to-one control, each controller can bind up to 5 remote controls.