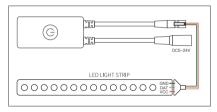

home page to add device;
- Click the (i) icon in the upper right corner of the App to enter the settings page, where you can modify the device name, set the timings, set the on/off effect, OTA firmware upgrade, etc.

#### 4. Work With 2.4G Remote Control:

The 2.4G remote control models (RA1) matched with SP646E are as follows:

- Support one-to-many control, one remote control can control multiple controllers.
- Support many-to-one control, each controller can bind up to 5 remote controls.



# 5.Technical Parameters:

| Working Voltage: DC5V~24V | Working Current:12mA-25mA                              |
|---------------------------|--------------------------------------------------------|
| Working Temp: -20°C~60°C  | Dimension: 55mm*26mm*12mm<br>(not including the wires) |

# 6.Wiring