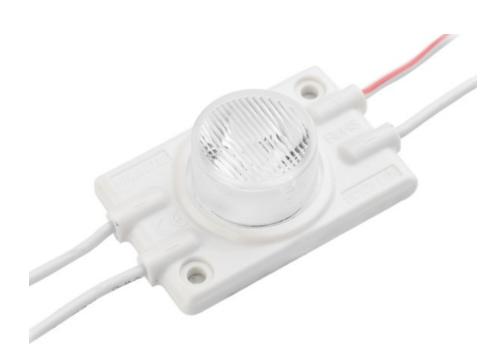

# Specification

| Product   | 3W High Power Edge-lit LED Module |
|-----------|-----------------------------------|
| Model No. | 5030-CW                           |

#### **Features**

- Adopts high brightness LED as light source;
- O Aluminium pcb, ABS shell;
- $\bigcirc$  6X45° beam angle designed for side light;
- O Constant current circuit design, for more stable performance;
- O Low power consumption, even light, high color index, energy-saving, easy installation;
- Professional thermal management;
- No UV or IR radiation;
- O Appropriate for double-sided light boxes with depth over 20cm;
- O CE, ROHS, UL Listed.

#### Parameter

| Item No.              | 5030-CW                      |  |
|-----------------------|------------------------------|--|
| Voltage               | 12V DC                       |  |
| Color                 | 6500K                        |  |
| LED Source            | 1pc SMD2835                  |  |
| Power                 | 3W/pc                        |  |
| Luminous flux         | 220LM/PCS                    |  |
| Size                  | 49*31*14mm                   |  |
| Beam Angle            | 6*45°                        |  |
| CRI                   | >80                          |  |
| IP Rated              | IP65                         |  |
| String Qty            | 20pcs                        |  |
| Cutting               | Every single module cuttable |  |
| Lifespan              | 50,000h                      |  |
| Operating Temperature | -25° C ~ +45° C              |  |
| Storage Temperature   | -30° C ~ +80° C              |  |
| Certificate           | UL/CE/RoHS                   |  |