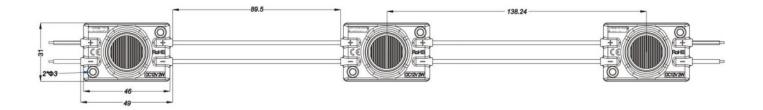

# **Dimension** (unit:mm)

#### Parameter

| Item No.              | 5030-CW                      |  |
|-----------------------|------------------------------|--|
| Voltage               | 12V DC                       |  |
| Color                 | 6500K                        |  |
| LED Source            | 1pc SMD2835                  |  |
| Power                 | 3W/pc                        |  |
| Luminous flux         | 220LM/PCS                    |  |
| Size                  | 49*31*14mm                   |  |
| Beam Angle            | 6*45°                        |  |
| CRI                   | >80                          |  |
| IP Rated              | IP65                         |  |
| String Qty            | 20pcs                        |  |
| Cutting               | Every single module cuttable |  |
| Lifespan              | 50,000h                      |  |
| Operating Temperature | -25° C ~ +45° C              |  |
| Storage Temperature   | -30° C ~ +80° C              |  |
| Certificate           | UL/CE/RoHS                   |  |