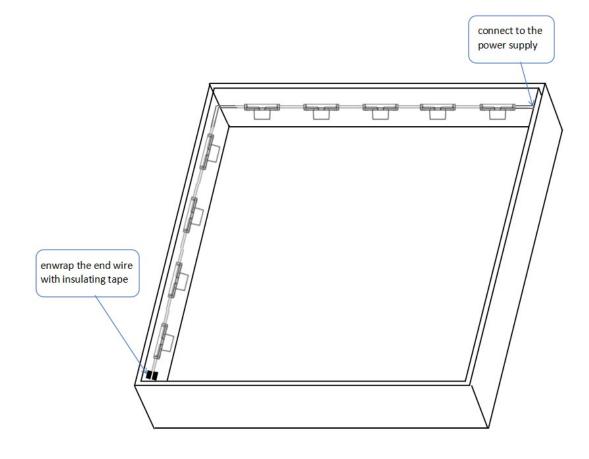

r                 | 3W/pc                        |  |
| Luminous flux         | 220LM/PCS                    |  |
| Size                  | 49*31*14mm                   |  |
| Beam Angle            | 6*45°                        |  |
| CRI                   | >80                          |  |
| IP Rated              | IP65                         |  |
| String Qty            | 20pcs                        |  |
| Cutting               | Every single module cuttable |  |
| Lifespan              | 50,000h                      |  |
| Operating Temperature | -25° C ~ +45° C              |  |
| Storage Temperature   | -30° C ~ +80° C              |  |
| Certificate           | UL/CE/RoHS                   |  |



# **Dimension** (unit:mm)



### Connection





## Installation and precautions:



- Better be fixed to materials with good heat sink like Iron, Aluminum and so on
- Power off before replacement
- Outdoor use and indoor use are available
- Consult competent electricians for technical support