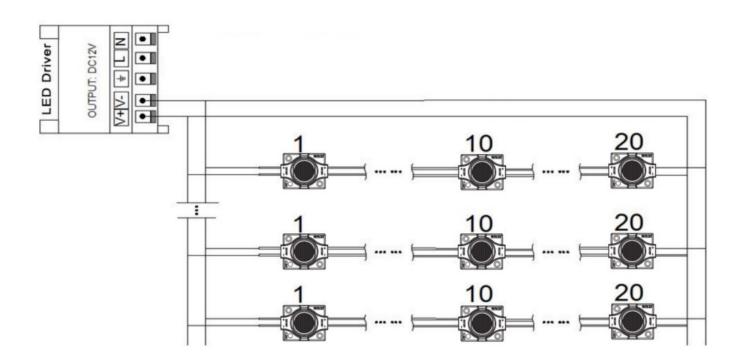

c SMD2835                  |  |
| Power                 | 3W/pc                        |  |
| Luminous flux         | 220LM/PCS                    |  |
| Size                  | 49*31*14mm                   |  |
| Beam Angle            | 6*45°                        |  |
| CRI                   | >80                          |  |
| IP Rated              | IP65                         |  |
| String Qty            | 20pcs                        |  |
| Cutting               | Every single module cuttable |  |
| Lifespan              | 50,000h                      |  |
| Operating Temperature | -25° C ~ +45° C              |  |
| Storage Temperature   | -30° C ~ +80° C              |  |
| Certificate           | UL/CE/RoHS                   |  |



# **Dimension** (unit:mm)



### Connection





## Installation and precautions:



- Better be fixed to materials with good heat sink like Iron, Aluminum and so on
- Power off before replacement
- Outdoor use and indoor use are available
- Consult competent electricians for technical support