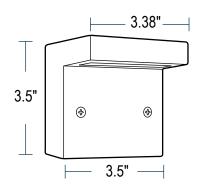

# **Product Information**

Different from most traditional deck lights in the market, this deck light newly released by Richee Lighting is a brand-new modern design. It provides both downward and direct distribution of soft, warm light that will accentuate all the beauty and detail of your deck, patio, outdoor kitchen, steps, or handrails.

## **Features**

- Die-cast aluminum construction
- Wide illumination range of 160° beam angle
- Suitable for post
- ■IP65+ rated

## **Dimensions**





# **Specifications**

#### **Material**

Aluminum

### **Input Voltage**

9-15V AC/DC

### Wattage

3W

#### **Light Source**

Integrated LED Chips

#### **Color Temperature**

3000K

#### Lumen

100lm

### CRI

80

#### Wiring

3' SPT-1W

#### Lens

Frosted lens