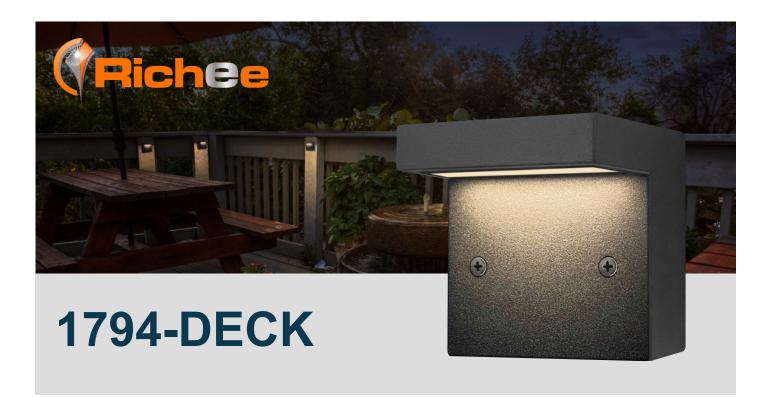

# **Product Information**

Different from most traditional deck lights in the market, this deck light newly released by Richee Lighting is a brand-new modern design. It provides both downward and direct distribution of soft, warm light that will accentuate all the beauty and detail of your deck, patio, outdoor kitchen, steps, or handrails.

## **Features**

- Die-cast aluminum construction
- Wide illumination range of 160° beam angle
- Suitable for post
- ■IP65+ rated