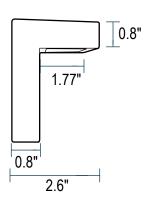

# **Product Information**

Different from most traditional deck lights in the market, this deck light newly released by Richee Lighting is a brand-new modern design. It provides both downward and direct distribution of soft, warm light that will accentuate all the beauty and detail of your deck, patio, outdoor kitchen, steps, or handrails.

## **Features**

- Die-cast aluminum construction
- Wide illumination range of 160° beam angle
- Suitable for post
- ■IP65+ rated

## **Dimensions**





# **Specifications**

#### **Material**

Aluminum

### **Input Voltage**

9-15V AC/DC

### Wattage

3W

#### **Light Source**

Integrated LED Chips

#### **Color Temperature**

3000K

#### Lumen

100lm

### CRI

80

#### Wiring

3' SPT-1W

#### Lens

Frosted lens