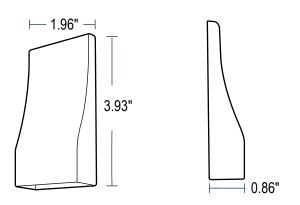

# **Product Information**

Different from most traditional deck lights in the market, this deck light newly released by Richee Lighting is a brand-new modern design. It provides both downward and direct distribution of soft, warm light that will accentuate all the beauty and detail of your deck, patio, outdoor kitchen, steps, or handrails.

## **Features**

- Die-cast aluminium construction
- Surface mounted
- Full cutoff design eliminates annoying glare
- ■IP65+ rated

# **Dimensions**



# **Specifications**

#### **Material**

Aluminum

### **Input Voltage**

9-15V AC/DC

### Wattage

2W

#### **Light Source**

Integrated LED Chips

#### **Color Temperature**

3000K

#### Lumen

30lm

### CRI

80

#### Wiring

3' SPT-1W

#### Lens

Frosted lens