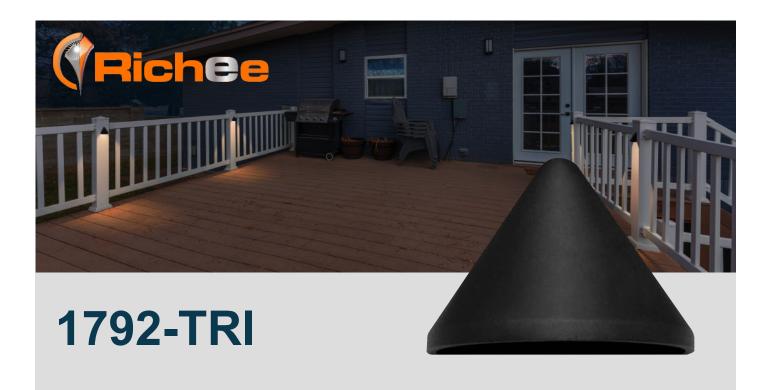

# **Product Information**

Different from most traditional deck lights in the market, this deck light newly released by Richee Lighting is a brand-new modern design. It provides both downward and direct distribution of soft, warm light that will accentuate all the beauty and detail of your deck, patio, outdoor kitchen, steps, or handrails.

## **Features**

- Die-cast aluminium construction
- Surface mounted
- Full cutoff design eliminates annoying glare