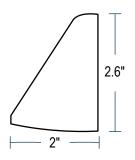

# **Product Information**

Different from most traditional deck lights in the market, this deck light newly released by Richee Lighting is a brand-new modern design. It provides both downward and direct distribution of soft, warm light that will accentuate all the beauty and detail of your deck, patio, outdoor kitchen, steps, or handrails.

## **Features**

- Die-cast aluminium construction
- Surface mounted
- Full cutoff design eliminates annoying glare

# **Dimensions**





# **Specifications**

#### **Material**

Aluminum

### **Input Voltage**

9-15V AC/DC

#### Wattage

2W

#### **Light Source**

Integrated LED Chips

### **Color Temperature**

3000K

#### Lumen

30lm

### CRI

80

### Wiring

3' SPT-1W

#### Lens

Frosted lens