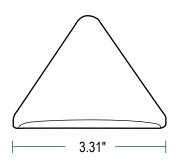

# **Product Information**

Different from most traditional deck lights in the market, this deck light newly released by Richee Lighting is a brand-new modern design. It provides both downward and direct distribution of soft, warm light that will accentuate all the beauty and detail of your deck, patio, outdoor kitchen, steps, or handrails.

## **Features**

- Die-cast aluminium construction
- Surface mounted
- Full cutoff design eliminates annoying glare

# **Dimensions**





# **Specifications**

#### **Material**

Aluminum

### **Input Voltage**

9-15V AC/DC

#### Wattage

2W

#### **Light Source**

Integrated LED Chips

### **Color Temperature**

3000K

#### Lumen

30lm

### CRI

80

### Wiring

3' SPT-1W

#### Lens

Frosted lens