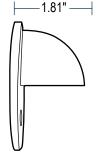

## Dimensions

### **Specifications**

Material Aluminum

Input Voltage 9-15V AC/DC

Wattage

Light Source Integrated LED Chips

**Color Temperature** 3000K

Lumen 40lm

CRI

80

Wiring 3' SPT-1W

Lens Frosted lens