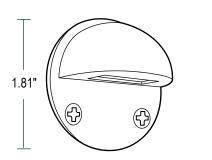

## Dimensions

### **Specifications**

Material Aluminum

Input Voltage 9-15V AC/DC

Wattage

Light Source Integrated LED Chips

**Color Temperature** 3000K

Lumen 40lm

CRI

80

Wiring 3' SPT-1W

Lens Frosted lens