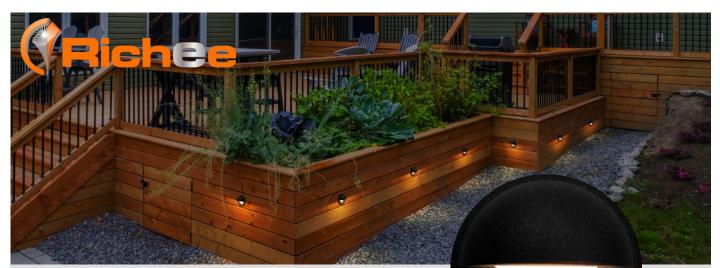

## **Product Information**

Mini deck light newly released by Richee Lighting is a compact size. It's modern design, gives out smooth light. It provides both downward and direct distribution of soft, warm light that will accentuate all the beauty and details of your deck, patio, outdoor kitchen, steps, or handrails.

#### Features

- Rugged aluminium construction
- Energy-efficient of 40lm at 1W
- ■IP65+ rated