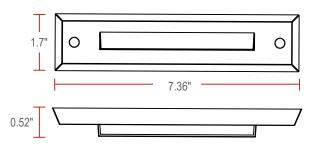

# **Product Information**

Richee Lighting step lights are designed for safety. It lights your walkways, stairways, and decks, clearly guiding the steps. Differs from traditional step lights, these step lights are made for surface mounted, without a junction box. No recessed mounting accessories required, it helps for quick and easy installations. Full-cut off cover casts a comfortable glow without glare.

## **Features**

- 2W LED integrated design with 9-15V AC/DC input voltage
- Midgrade aluminum construction
- No visible screws in surface
- Full cut-off cover casts a comfortable, soft warm glow without glare
- Suitable for wet location
- Surface mounted, without junction box, no recessed mounting required

## **Dimensions**



# **Specifications**

#### **Material**

Aluminum

### **Input Voltage**

9-15V AC/DC

#### Wattage

2W

#### **Light Source**

Integrated LED Chips

#### **Color Temperature**

3000K

#### Lumen

20lm

#### **CRI**

80

#### Wiring

3' SPT-1W

### Lens

Frosted lens