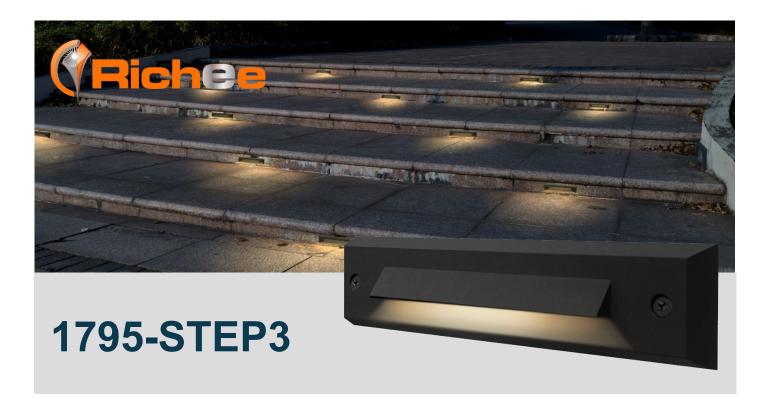

# **Product Information**

Richee Lighting step lights are designed for safety. It lights your walkways, stairways, and decks, clearly guiding the steps. Differs from traditional step lights, these step lights are made for surface mounted, without a junction box. No recessed mounting accessories required, it helps for quick and easy installations. Full-cut off cover casts a comfortable glow without glare.

## **Features**

- 2W LED integrated design with 9-15V AC/DC input voltage
- Midgrade aluminum construction
- No visible screws in surface
- Full cut-off cover casts a comfortable, soft warm glow without glare
- Suitable for wet location
- Surface mounted, without junction box, no recessed mounting required