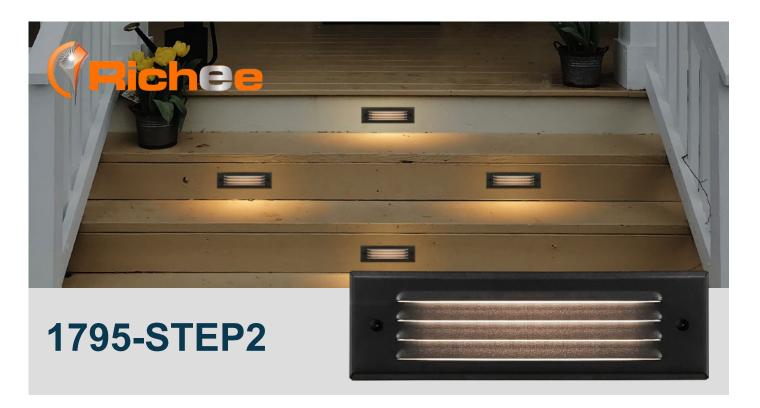

# **Product Information**

Richee Lighting step lights are designed for safety. It lights your walkways, stairways, and decks, clearly guiding the steps. Differs from traditional step lights, these step lights are made for surface mounted, without a junction box. No recessed mounting accessories required, it helps for quick and easy installations. Louvered cover casts a comfortable glow without glare.

# **Features**

- 3W LED integrated design with 9-15V AC/DC input voltage
- Heavy-duty die-cast aluminum cover
- Surface mounted , without junction box, no recessed mounting required
- ■IP65+ (Test Duration: 30 minutes submerged in water)
- Reliable 5-year warranty
- ■Louvered plate frosted lens provides a balanced illumination, free of glare