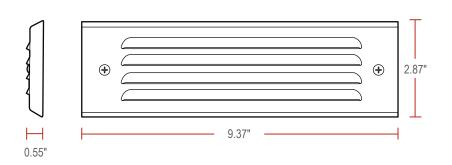

# **Product Information**

Richee Lighting step lights are designed for safety. It lights your walkways, stairways, and decks, clearly guiding the steps. Differs from traditional step lights, these step lights are made for surface mounted, without a junction box. No recessed mounting accessories required, it helps for quick and easy installations. Louvered cover casts a comfortable glow without glare.

# **Features**

- 3W LED integrated design with 9-15V AC/DC input voltage
- Heavy-duty die-cast aluminum cover
- Surface mounted , without junction box, no recessed mounting required
- ■IP65+ (Test Duration: 30 minutes submerged in water)
- Reliable 5-year warranty
- ■Louvered plate frosted lens provides a balanced illumination, free of glare

# **Dimensions**



# **Specifications**

#### **Material**

Aluminum

## **Input Voltage**

9-15 AC/DC

### **Color Temperature**

Integrated LED 2700K

#### **Power**

4W

## Lumen

100lm

### CRI

80

#### Wire

3' SPT-1W

#### Lens

Frosted lens