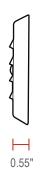

# **Product Information**

Richee Lighting step lights are designed for safety. It lights your walkways, stairways, and decks, clearly guiding the steps. Differs from traditional step lights, these step lights are made for surface mounted, without a junction box. No recessed mounting accessories required, it helps for quick and easy installations. Louvered cover casts a comfortable glow without glare.

# **Features**

- 3W LED integrated design with 9-15V AC/DC input voltage
- Heavy-duty die-cast aluminum cover
- Surface mounted , without junction box, no recessed mounting required
- IP65+ (Test Duration: 30 minutes submerged in water)
- Reliable 5-year warranty
- ■Louvered plate frosted lens provides a balanced illumination, free of glare

# **Dimensions**





# **Specifications**

## Material

Aluminum

### **Input Voltage**

9-15V AC/DC

## **Wattage**

3W

#### **Light Source**

Integrated LED Chips

### **Color Temperature**

3000K

#### Lumen

80lm

# CRI

80

#### Wiring

3' SPT-1W Frosted lens