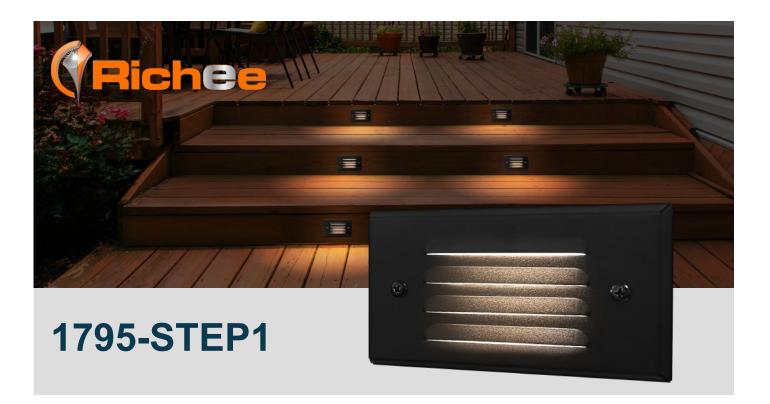

# **Product Information**

Richee Lighting step lights are designed for safety. It lights your walkways, stairways, and decks, clearly guiding the steps. Differs from traditional step lights, these step lights are made for surface mounted, without a junction box. No recessed mounting accessories required, it helps for quick and easy installations. Louvered cover casts a comfortable glow without glare.

# **Features**

- 3W LED integrated design with 9-15V AC/DC input voltage
- Heavy-duty die-cast aluminum cover
- Surface mounted , without junction box, no recessed mounting required
- IP65+ (Test Duration: 30 minutes submerged in water)
- Reliable 5-year warranty
- ■Louvered plate frosted lens provides a balanced illumination, free of glare