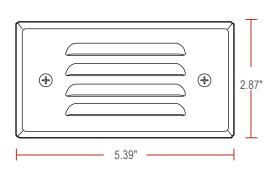

# **Product Information**

Richee Lighting step lights are designed for safety. It lights your walkways, stairways, and decks, clearly guiding the steps. Differs from traditional step lights, these step lights are made for surface mounted, without a junction box. No recessed mounting accessories required, it helps for quick and easy installations. Louvered cover casts a comfortable glow without glare.

# **Features**

- 3W LED integrated design with 9-15V AC/DC input voltage
- Heavy-duty die-cast aluminum cover
- Surface mounted , without junction box, no recessed mounting required
- IP65+ (Test Duration: 30 minutes submerged in water)
- Reliable 5-year warranty
- ■Louvered plate frosted lens provides a balanced illumination, free of glare

# **Dimensions**





# **Specifications**

## Material

Aluminum

### **Input Voltage**

9-15V AC/DC

## **Wattage**

3W

#### **Light Source**

Integrated LED Chips

### **Color Temperature**

3000K

#### Lumen

80lm

# CRI

80

#### Wiring

3' SPT-1W Frosted lens