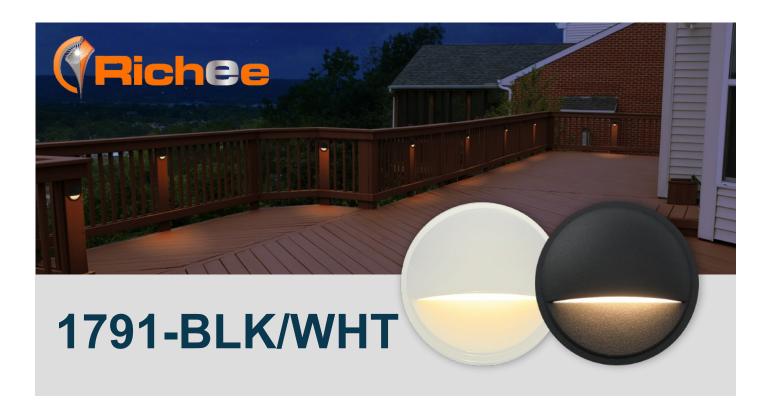

# **Product Information**

This deck light is commonly used in landscape projects. It provides a generous light output from the energy efficient 2watt LED chips. Available in both black and white color finish, this deck is ideal to match surroundings beautifully. Twist-lock way requires less tool to install.

### **Features**

- ■2W LED integrated design with 9-15V AC/DC input voltage
- Die-cast aluminum construction
- No visible screws in on the surface, easy for installation
- Casts a comfortable, soft warm glow without glare
- Textured matte black or bright white finish
- Suitable for wet locations