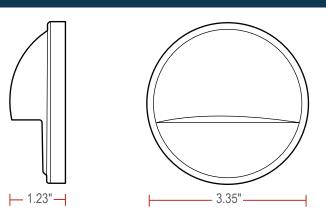

# **Product Information**

This deck light is commonly used in landscape projects. It provides a generous light output from the energy efficient 2watt LED chips. Available in both black and white color finish, this deck is ideal to match surroundings beautifully. Twist-lock way requires less tool to install.

### **Features**

- ■2W LED integrated design with 9-15V AC/DC input voltage
- Die-cast aluminum construction
- No visible screws in on the surface, easy for installation
- Casts a comfortable, soft warm glow without glare
- Textured matte black or bright white finish
- Suitable for wet locations

# Dimensions



# **Specifications**

#### **Material**

Aluminum

### **Input Voltage**

9-15V AC/DC

### Wattage

2W

#### **Light Source**

Integrated LED Chips

#### **Color Temperature**

3000K

#### Lumen

30lm

#### **CRI**

80

#### Wiring

3' SPT-1W

#### Lens

Frosted lens