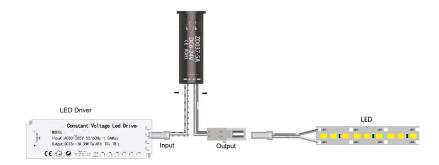

## Richee 9101 PIR Sensor Controller

## **Product Picture:**



## **Wiring Method:**



## **Specification:**

Input voltage: DC5-24V. Input current: ≤ 5A Input Watt: ≤ 60W

Sensitive time: ≤30 seconds Sensing distance: ≤2-5meter

The installation mode: Built-out or recessed in Cut hole:ø12mm (all color in this cut hole size) Function mode: On and off motion sensor

The controller is available in black, white and silver.

Can be used with: cabinet lamp, light strip, shelf lamp, wardrobe, wine cabinet lamp, intelligent multi-way LED light sub-control/ total control / dual-color temperature controller. And other interior decoration lighting, necessary for home decoration.