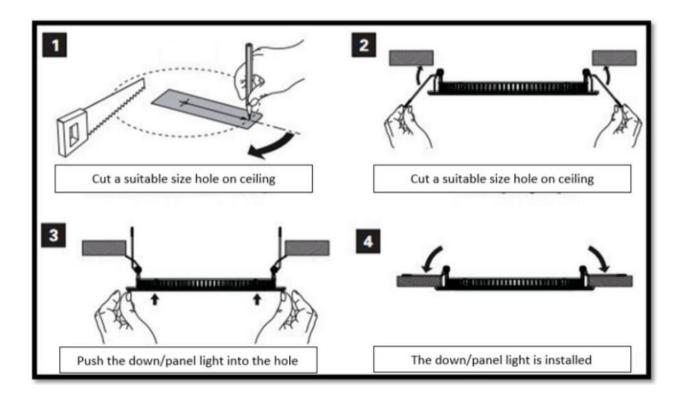

## **Quick and Easy Installation:**

1600 W. Washington Blvd. Los Angeles, CA 90007