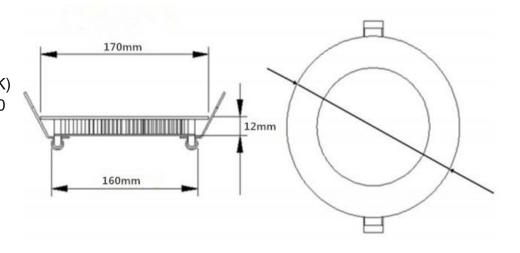

## 3010-CCT-24V

Input Voltage: DC 24V Power Consumption: 12W Lumen Output:  $800\pm50LM$ LED Chip: SMD 2835 CCT Adjustable ( $3000K\sim6000K$ ) Color Rendering Index: Ra $\geq$ 90 Beam Angle: 120° Dimmable: Yes Product Size: Ø 170\*12mm Cutout Size: Φ160mm Certificates: ETL, cETL Warranty: 3 Years Protection Class: IP21 Housing color: White