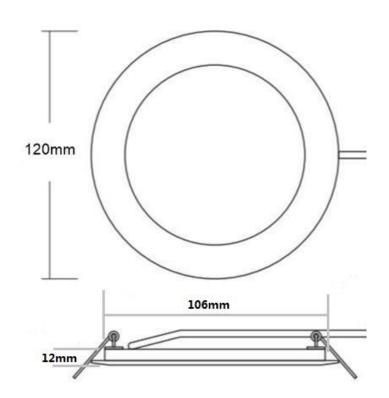

## 3001-CCT-24V

Input Voltage: DC 24V Power Consumption: 8W Lumen Output: 550±50LM LED Chip: SMD 2835

CCT Adjustable (3000K~6000K) Color Rendering Index: Ra≥90

Beam Angle: 120° Dimmable: Yes

Product Size: Ø 120\*12mm Cutout Size: Φ106mm Certificates: ETL, cETL Warranty: 3 Years