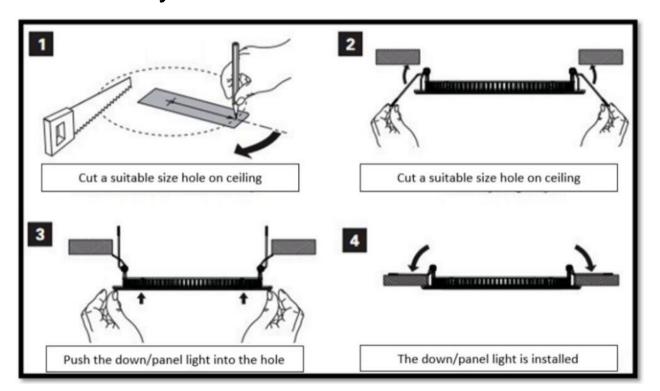

y compared with a traditional lamp.
- ♦ Long life span, uses semiconductor chips as the light resource, the life hours can be over 30,000hrs.
- ♦ No UV & IR.
- ♦ Eco-friendly, No Hg & Xe, or other harmful elements. Recyclable, also it won't generate EMI.

# **Application:**

Commercial Lighting
Residential Lighting
Office, Living Room Meeting Room,
Lobby, Hotel, Bank,
Super Market, Shopping Mall



### **Technical Parameters:**

## 3001-CCT-24V

Input Voltage: DC 24V Power Consumption: 8W Lumen Output: 550±50LM LED Chip: SMD 2835

CCT Adjustable (3000K~6000K) Color Rendering Index: Ra≥90

Beam Angle: 120° Dimmable: Yes

Product Size: Ø 120\*12mm Cutout Size: Φ106mm Certificates: ETL, cETL Warranty: 3 Years

Protection Class: IP21 Housing color: White



# **Quick and Easy Installation:**