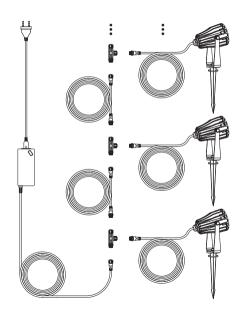

### Link/Unlink

Compatible with these remote controls (Purchased separately)

Lighting can be working after linking with remote; for more details, pls read the remote instruction.