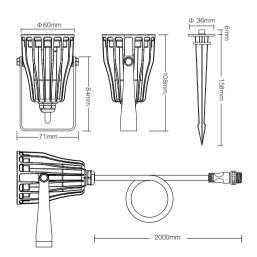

# **Connection Diagram**

### Signal transmitting

One garden light can transmit the signals from the remote control to another garden light within 30m, as long as there is a garden light within 30m, the remote control distance can be limitless.

### Modes synchronization

Different garden light can work synchronously when they are started at different times, controlled by the same remote, under same dynamic mode and within 30m distance