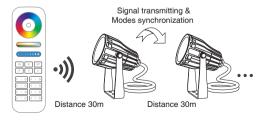

### Signal transmitting

One garden light can transmit the signals from the remote control to another garden light within 30m, as long as there is a garden light within 30m, the remote control distance can be limitless.

### Modes synchronization

Different garden light can work synchronously when they are started at different times, controlled by the same remote, under same dynamic mode and within 30m distance