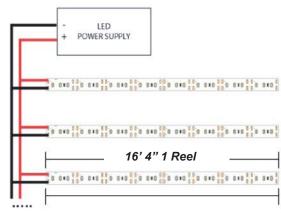

## Parallel Connection Guide

Parallel connections are strongly recommended for LED Strip installation. It is important to not go over the recommended length. The LED Strip will start to dim after the recommended length and will damage the Strip over time.

Parallel Connection Guide

Middle connections are parallel connections that are used to create a longer singular line of LED Strip to prevent dimming a wire can be connected to the middle of the Strip.