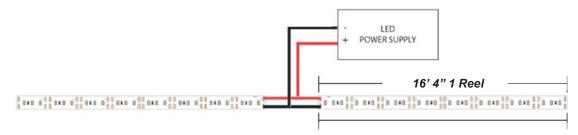

## Double End Connection Guide

LED Strip can also be powered from both sides. This will double the length of the Max Run for your installation. Also two same power supplies can be used at each end to power the LED Strip.

| - LED<br>+ POWER SUPPLY |                |
|-------------------------|----------------|
| 32' 8" 2 Reels          |                |
|                         | + POWER SUPPLY |