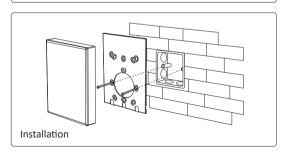

0 seconds then switch on again.



Short press " ON " button 3 times within 3 seconds when light on.



Linking failed if light is not blinking slowly, Please follow above steps again. (Note: Light that have linked can't link again)

#### **Unlinking Code Instructions**



Click the 1-8 zones button you want to link, the corresponding indicating lamp will shine.

#### Unlinking must be the same zone with the Linking



Lights blink 10 times quickly means unlinking is done successfully.



Switch off light, after 10 seconds then switch on again.



Short press " ON " button 5 times within 3 seconds when light on.



Unlinking failed if light is not blinking quickly, Please follow above steps again. (Note: Light haven't linked that don't need to unlink)

# 4. Installation / Dismantlement







### 5. Attention

- 1. Please check the cable, and make the circut is correct before power on.
- 2. When installation, please handle with care to avoid the broken of the glass panel.

#### Made in China