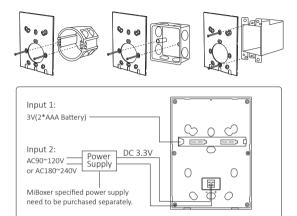

10 seconds then switch on again.



Short press " ON " button 3 times within 3 seconds when light on.



Linking failed if light is not blinking slowly, Please follow above steps again. (Note: Light that have linked can't link again)

#### **Unlinking Code Instructions**



Click the 1-8 zones button you want to link, the corresponding indicating lamp will shine.

#### Unlinking must be the same zone with the Linking



Lights blink 10 times quickly means unlinking is done successfully.



Switch off light, after 10 seconds then switch on again.



Short press " ON " button 5 times within 3 seconds when light on.



Unlinking failed if light is not blinking quickly, Please follow above steps again. (Note: Light haven't linked that don't need to unlink)

# 4. Installation / Dismantlement







### 5. Attention

- 1. Please check the cable, and make the circut is correct before power on.
- 2. When installation, please handle with care to avoid the broken of the glass panel.

#### Made in China