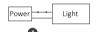

#### **Linking Code Instructions**

Click the 1-8 zones button you want to link, the corresponding indicating lamp will shine.

Lights blink 3 times slowly means linking is done successfully.

Switch off light, after 10 seconds then switch on again.

Short press " ON " button 3 times within 3 seconds when light on.

Linking failed if light is not blinking slowly, Please follow above steps again. (Note: Light that have linked can't link again)