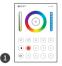

## 2. Products Key Diagram

**Remark:** When touching the button, LED indicating lamp will flash once with different sound(Touch slider with no sound).

- Touch the color ring to change colors.
  - Under white light mode, adjust color temperature; Under color light mode, change color saturation.
  - Slide the brightness slider to adjust the brightness.
  - w Press the button to get white light.
  - $_{\rm ON}$  Turn on the linked lights. Long press "ON" button for 10 seconds to set up the button sound.
  - Turn off the linked lights. Long press "OFF" button for 10 seconds to close the button sound.
  - M Dynamic mode switching button.
  - Slow the speed on present dynamic mode.
  - S+ Accelerate the speed on present dynamic mode.
  - Press "ALL" button, to control all linked lights, and the indicating lamp shine meanwhile.
  - Press the button, to open the "60S delay" Function, the indicating lamp will shine; Press again cancel the "60S delay" Function, the indicating lamp will be off.
  - 1 ... 8 Press 1-8 zone, to control the corresponding zone linked lights, and indicating lamp will shine.