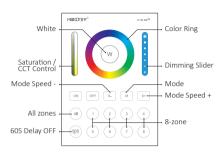

## 2. Products Key Diagram

**Remark:** When touching the button, LED indicating lamp will flash once with different sound(Touch slider with no sound).

- Touch the color ring to change colors.
  - Under white light mode, adjust color temperature; Under color light mode, change color saturation.
  - Slide the brightness slider to adjust the brightness.
  - w Press the button to get white light.
  - $_{\rm ON}$  Turn on the linked lights. Long press "ON" button for 10 seconds to set up the button sound.
  - Turn off the linked lights. Long press "OFF" button for 10 seconds to close the button sound.
  - M Dynamic mode switching button.
  - Slow the speed on present dynamic mode.
  - S+ Accelerate the speed on present dynamic mode.
  - Press "ALL" button, to control all linked lights, and the indicating lamp shine meanwhile.
  - Press the button, to open the "60S delay" Function, the indicating lamp will shine; Press again cancel the "60S delay" Function, the indicating lamp will be off.
  - 1 ... 8 Press 1-8 zone, to control the corresponding zone linked lights, and indicating lamp will shine.