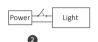

#### **Unlinking Code Instructions**

Click the 1-8 zones button you want to link, the corresponding indicating lamp will shine.

#### Unlinking must be the same zone with the Linking

Lights blink 10 times quickly means unlinking is done successfully.

Switch off light, after 10 seconds then switch on again.

Short press " ON " button 5 times within 3 seconds when light on.