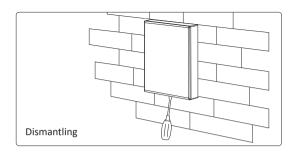

seconds then switch on again.



Short press " ON " button 3 times within 3 seconds when light on.



Linking failed if light is not blinking slowly, Please follow above steps again. (Note: Light that have linked can't link again)

#### **Unlinking Code Instructions**



Click the 1-8 zones button you want to link, the corresponding indicating lamp will shine.

#### Unlinking must be the same zone with the Linking



Lights blink 10 times quickly means unlinking is done successfully.



Switch off light, after 10 seconds then switch on again.



Short press " ON " button 5 times within 3 seconds when light on.



Unlinking failed if light is not blinking quickly, Please follow above steps again. (Note: Light haven't linked that don't need to unlink)

# 4. Installation / Dismantlement







### 5. Attention

- 1. Please check the cable, and make the circut is correct before power on.
- 2. When installation, please handle with care to avoid the broken of the glass panel.

#### Made in China