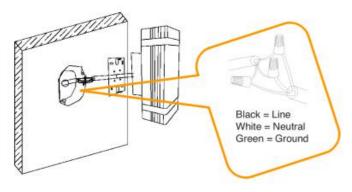

## **Installation Way:**

Step 1: Loosen 2 screws on the fixture, remove the ①installation bracket from the fixture.Get the wires on the fixture through the installation bracket.

Step 2: Make connection to main wire inside the junction with insulating wiring caps(not supplied). Black wire connected to line, white wire connected to Neutral, Green wire to ground.

Step 3: Use screws (not supplied) to fix the installation bracket onto the junction box.

Step 4: Use (2) screws to fix the fixture on the installation bracket. After finish all the installation of fixtures, turn on the power.