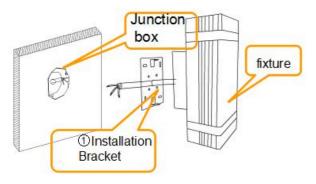

## **Installation Way:**

Step 1: Loosen 2 screws on the fixture, remove the ①installation bracket from the fixture.Get the wires on the fixture through the installation bracket.

Step 2: Make connection to main wire inside the junction with insulating wiring caps(not supplied). Black wire connected to line, white wire connected to Neutral, Green wire to ground.