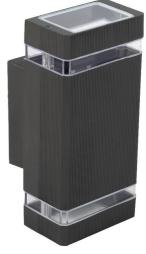

2506 IP52 Semi-outdoor LED lighting system 2\*6W (12W) Square Up and Down Wall Light

#### **Features:**

- >Semi outdoor use.
- ➤ Die-casting aluminum fixture and heatsink inside for heat management.
- ➤ High quality Epistar brand LED Chip used. 1W per LED.
- > Built-in waterproof driver, black silicone glue and tempered glass cover for waterproof.
- **➤** Double sides lighting.
- **≻Optical lens on LEDs.**

### **Parameters:**

| Power<br>(Up & Down, Two Sided Lighting) | 2*6W(12W in total)                                                      |
|------------------------------------------|-------------------------------------------------------------------------|
| Lumens                                   | 960 lm                                                                  |
| Input Voltage                            | 100-277Vac,50/60HZ                                                      |
| Input Voltage                            | 100-277Vac,50/60HZ                                                      |
| Finish Color                             | Bronze                                                                  |
| Beam Angle                               | 30°                                                                     |
| Driver                                   | Built-in waterproof driver                                              |
| Power Factor                             | >0.95                                                                   |
| Material                                 | Die-casting Aluminum body, tempered glass cover, and aluminum heat sink |
| IP Grade                                 | Semi-outdoor                                                            |
| Warranty                                 | 3 Years                                                                 |