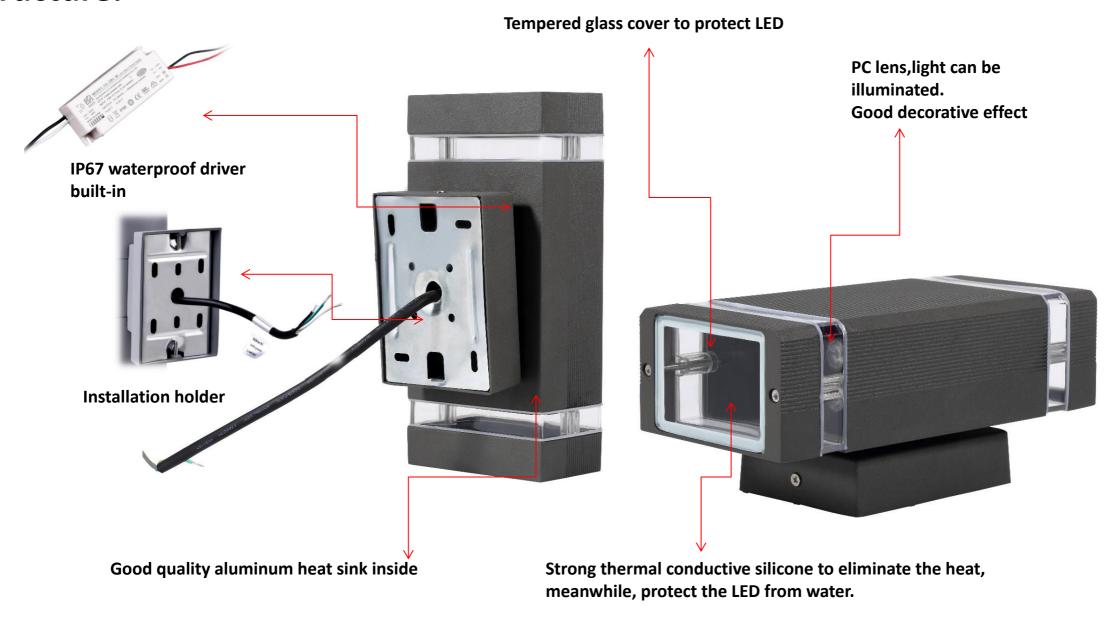

#### **Features:**

- >Semi outdoor use.
- ➤ Die-casting aluminum fixture and heatsink inside for heat management.
- ➤ High quality Epistar brand LED Chip used. 1W per LED.
- > Built-in waterproof driver, black silicone glue and tempered glass cover for waterproof.
- **➤** Double sides lighting.
- **≻Optical lens on LEDs.**

#### **Structure:**