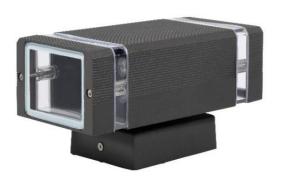

2506 IP52 Semi-outdoor LED lighting system 2\*6W (12W) Square Up and Down Wall Light

#### **Features:**

- >Semi outdoor use.
- ➤ Die-casting aluminum fixture and heatsink inside for heat management.
- ➤ High quality Epistar brand LED Chip used. 1W per LED.
- > Built-in waterproof driver, black silicone glue and tempered glass cover for waterproof.
- **➤** Double sides lighting.
- **≻Optical lens on LEDs.**