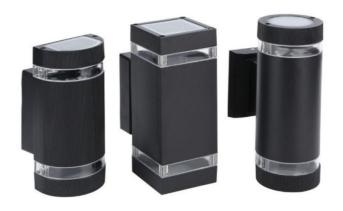

nstallation bracket from the fixture.Get the wires on the fixture through the installation bracket.



Step 2: Make connection to main wire inside the junction with insulating wiring caps(not supplied). Black wire connected to line, white wire connected to Neutral, Green wire to ground.



Step 3: Use screws (not supplied) to fix the installation bracket onto the junction box.



Step 4: Use (2) screws to fix the fixture on the installation bracket. After finish all the installation of fixtures, turn on the power.





# Packing:





| Inner Pack                | 1PCS/inner box |
|---------------------------|----------------|
| Outer Pack                | 20PCS/carton   |
| Carton Size<br>(L*W*H cm) | 50cm*56cm*24cm |
| G.W.                      | 11KGS/carton   |





## Other Options: