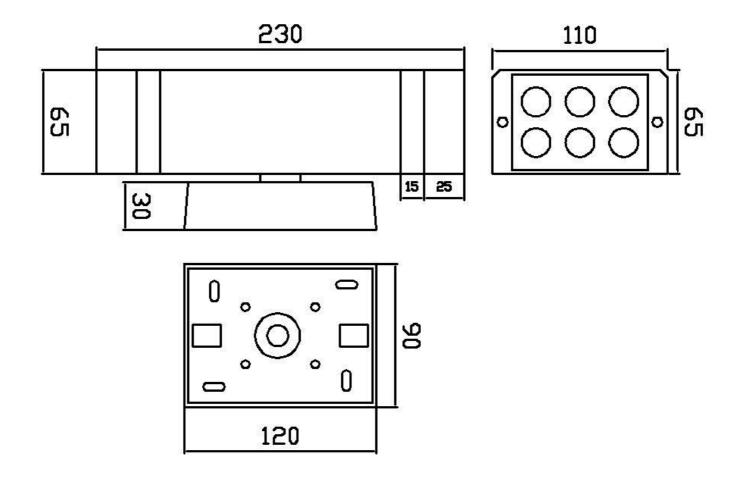

|
| Beam Angle                               | 30°                                                                     |
| Driver                                   | Built-in waterproof driver                                              |
| Power Factor                             | >0.95                                                                   |
| Material                                 | Die-casting Aluminum body, tempered glass cover, and aluminum heat sink |
| IP Grade                                 | Semi-outdoor                                                            |
| Warranty                                 | 3 Years                                                                 |



## **Dimension:(Unit:mm)**



2\*6W(Total 12W)

## **Installation Way:**

Step 1: Loosen 2 screws on the fixture, remove the ①installation bracket from the fixture.Get the wires on the fixture through the installation bracket.



Step 2: Make connection to main wire inside the junction with insulating wiring caps(not supplied). Black wire connected to line, white wire connected to Neutral, Green wire to ground.



Step 3: Use screws (not supplied) to fix the installation bracket onto the junction box.



Step 4: Use (2) screws to fix the fixture on the installation bracket. After finish all the installation of fixtures, turn on the power.





# Packing:





| Inner Pack                | 1PCS/inner box |
|---------------------------|----------------|
| Outer Pack                | 20PCS/carton   |
| Carton Size<br>(L