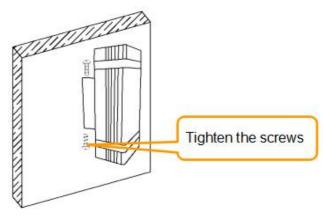

Step 3: Use screws (not supplied) to fix the installation bracket onto the junction box.

Step 4: Use (2) screws to fix the fixture on the installation bracket. After finish all the installation of fixtures, turn on the power.