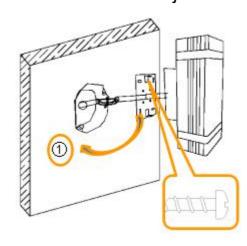

## **Installation Way:**

Step 1: Loosen 2 screws on the fixture, remove the ①installation bracket from the fixture.Get the wires on the fixture through the installation bracket.

Step 2: Make connection to main wire inside the junction with insulating wiring caps(not supplied). Black wire connected to line, white wire connected to Neutral, Green wire to ground.