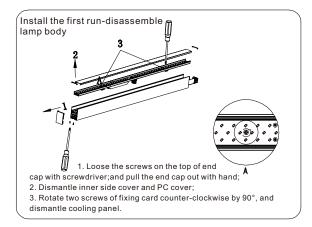

#### How to make the first run?

First, loose the 2 screws at the lamp end, and pull out the inner connector from the lamp body, then fix the inner connector by 2 screws again. After finishing the wiring connection(see the steps on the continuous connection), fix the end cap by screws and insert the inner end caps at both sides.