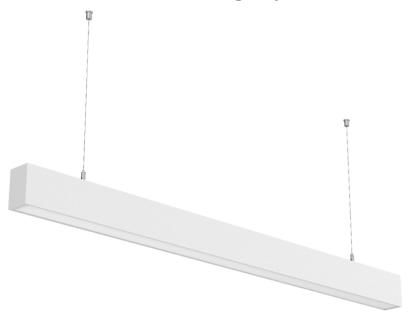

# **LED Linear Light**

3146 Continous Light (0-10V Dimming)

## **Suspended Installation Instructions**