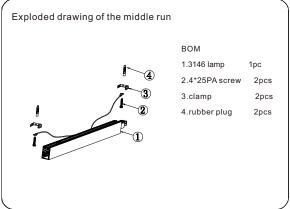

#### How to make the middle run?

loose the 2 screws at the lamp end, and pull out the inner connector from the lamp body, then fix the inner connector by 2 screws again, insert the inner end caps at both sides.