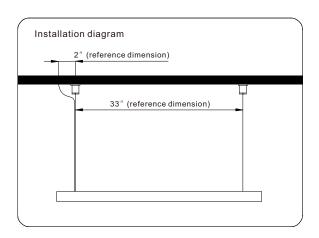

0°          | 90%       | :        | >0. 95  | ≥80                 | IP40            | 50               | 000hrs                | Aluminur            | m alloy+PC                         |

Remark: 3500K and 4500K available for special order

# **Dimensions(Unit:mm/inch)**



All dimension tolerance is± 1mm unless otherwise noted.



All dimension tolerance is ± 2mm unless otherwise noted.





#### **Electrical Connection**



### Installation instruction

#### How to make the first run?



First, loose the 2 screws at the lamp end, and pull out the inner connector from the lamp body, then fix the inner connector by 2 screws again. After finishing the wiring connection(see the steps on the continuous connection), fix the end cap by screws and insert the inner end caps at both sides.





















#### How to make the middle run?



loose the 2 screws at the lamp end, and pull out the inner connector from the lamp body, then fix the inner connector by 2 screws again, insert the inner end caps at both sides.

#### How to make the last run?



Just fix the end cap at the last end by screws, and insert the two inner end caps.

## **Suspended Installation Instructions**















# **Ceiling Installation Instructions of SL8456**





























## Product packaging information:

| 1.2m lamp:                                                                                                                                                                                        | 2.4m lamp: