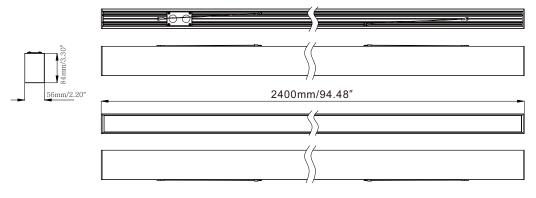

# **Dimensions(Unit:mm/inch)**

All dimension tolerance is± 1mm unless otherwise noted.

All dimension tolerance is ± 2mm unless otherwise noted.

## Lamp body

| Model         | ССТ   | LED Type | LED pcs | Lumen(lm)<br>(±10%) | Power(W) (±10%) | Length<br>(feet) | Voltage<br>(V) | Dimming<br>Optional | Pre-wired                          |
|---------------|-------|----------|---------|---------------------|-----------------|------------------|----------------|---------------------|------------------------------------|
| 3146-4-XX-50K | 5000K |          | 260     | 4320lm              | 40W             | 4                |                |                     |                                    |
| 3146-4-XX-40K | 4000K | 2835     | 260     | 4280lm              | 40W             | 4                |                |                     | <u> </u>                           |
| 3146-4-XX-30K | 3000K |          | 260     | 4120lm              | 40W             | 4                | AC100-277V     | 0-10V               | 5 wires,<br>14AWG                  |
| 3146-8-XX-50K | 5000K |          | 462     | 7875lm              | 75W             | 8                | 50/60Hz        | Dimming             | copper<br>core,L,N,G,<br>DIM+,DIM- |
| 3146-8-XX-40K | 4000K | 2835     | 462     | 7725lm              | 75W             | 8                |                |                     | DIWI , DIWI-                       |
| 3146-8-XX-30K | 3000K |          | 462     | 7650lm              | 75W             | 8                |                |                     |                                    |