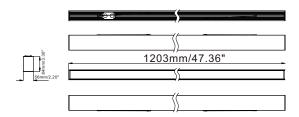

# **Dimensions(Unit:mm/inch)**

All dimension tolerance is± 1mm unless otherwise noted.

All dimension tolerance is ± 2mm unless otherwise noted.

## Lamp body

| Model         | ССТ   | LED Type | LED pcs | Lumen(lm)<br>(±10%) | Power(W) (±10%) | Length<br>(feet) | Voltage<br>(V) | Dimming<br>Optional | Pre-wired                          |
|---------------|-------|----------|---------|---------------------|-----------------|------------------|----------------|---------------------|------------------------------------|
| 3146-4-XX-50K | 5000K |          | 260     | 4320lm              | 40W             | 4                |                |                     |                                    |
| 3146-4-XX-40K | 4000K | 2835     | 260     | 4280lm              | 40W             | 4                |                |                     | <u> </u>                           |
| 3146-4-XX-30K | 3000K |          | 260     | 4120lm              | 40W             | 4                | AC100-277V     | 0-10V               | 5 wires,<br>14AWG                  |
| 3146-8-XX-50K | 5000K |          | 462     | 7875lm              | 75W             | 8                | 50/60Hz        | Dimming             | copper<br>core,L,N,G,<br>DIM+,DIM- |
| 3146-8-XX-40K | 4000K | 2835     | 462     | 7725lm              | 75W             | 8                |                |                     | DIWI , DIWI-                       |
| 3146-8-XX-30K | 3000K |          | 462     | 7650lm              | 75W             | 8                |                |                     |                                    |