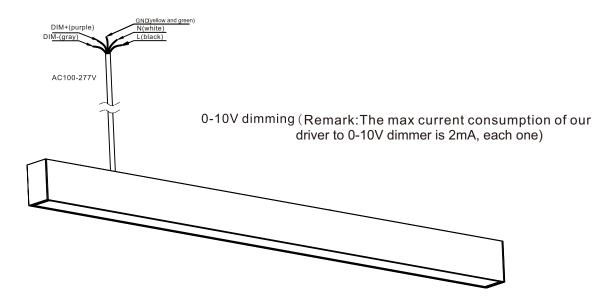

|          |         |                     |                 | 1.16             |                       |                     |                                    |
| Beam angle E  | nergy sav | ing      | PF      | CRI                 | IP              | Life             | e span                | Lamp m              | aterial                            |
| 110°          | 90%       | :        | >0. 95  | ≥80                 | IP40            | 50               | 000hrs                | Aluminur            | m alloy+PC                         |

Remark: 3500K and 4500K available for special order

# **Dimensions(Unit:mm/inch)**



All dimension tolerance is± 1mm unless otherwise noted.



All dimension tolerance is ± 2mm unless otherwise noted.





#### **Electrical Connection**



### Installation instruction

#### How to make the first run?



First, loose the 2 screws at the lamp end, and pull out the inner connector from the lamp body, then fix the inner connector by 2 screws again. After finishing the wiring connection(see the steps on the continuous connection), fix the end cap by screws and insert the inner end caps at both sides.





















#### How to make the middle run?



loose the 2 screws at the lamp end, and pull out the inner connector from the lamp body, then fix the inner connector by 2 screws again, insert the inner end caps at both sides.

#### How to make the last run?



Just fix the end cap at the last end by screws, and insert the two inner end caps.

## **Suspended Installation Instructions**















# **Ceiling Installatio