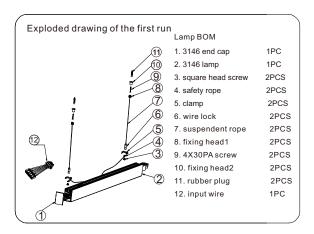

#### How to make the first run?

First, loose the 2 screws at the lamp end, and pull out the inner connector from the lamp body, then fix the inner connector by 2 screws again. After finishing the wiring connection(see the steps on the continuous connection), fix the end cap by screws and insert the inner end caps at both sides.

## **Suspended Installation Instructions**