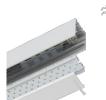

#### **Features**

- 1. The product can operate in single runs or continuous runs seamlessly. At 277V AC the max run is 3600W ( 350 ft). At 110V AC the max run is 1500W (150 ft).
- 2. The lamp and power supply are connected via a high voltage connector. It is very easy to install and disassemble, it is also safe and reliable.
- 3. Lamp body consists of a 6063 aluminum profile with finishes available in white, black, and silver.

- 4. 6063 aluminum profile has great heat distribution. And the PC diffuser has a high light efficiency.
- 5. The end cap, power supply, and light emitting parts can be disassembled. It is easy to maintain.

installation

Surface Mount installation

7. Multiple jointing can be acheived via "+" "L" shape connecting light fixtures and accessories.