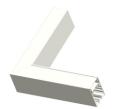

installation

Surface Mount installation

7. Multiple jointing can be acheived via "+" "L" shape connecting light fixtures and accessories.

## "L" shape lamp

| Model         | ССТ   | LED Type | LED pcs | Lumen(lm)<br>(±10%) | Power(W) (±10%) | Length<br>(feet) | Voltage<br>(V)        | Dimming<br>Optional | Pre-wired             |
|---------------|-------|----------|---------|---------------------|-----------------|------------------|-----------------------|---------------------|-----------------------|
| 3146-L-XX-50K | 5000K |          | 216     | 4280lm              | 40W             | 2*2              |                       |                     | 5 wires,<br>14AWG     |
| 3146-L-XX-40K | 4000K | 2835     | 216     | 4120lm              | 40W             | 2*2              | AC100-277V<br>50/60Hz | 0-10V<br>Dimming    | copper<br>core,L,N,G, |
| 3146-L-XX-30K | 3000K |          | 216     | 4080lm              | 40W             | 2*2              |                       |                     | DIM+,DIM-             |