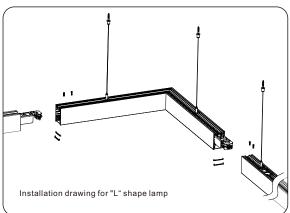

installation

Surface Mount installation

7. Multiple jointing can be acheived via "+" "L" shape connecting light fixtures and accessories.

## "L" shape lamp

| Model         | ССТ   | LED Type | LED pcs | Lumen(lm)<br>(±10%) | Power(W) (±10%) | Length<br>(feet) | Voltage<br>(V)        | Dimming<br>Optional | Pre-wired             |
|---------------|-------|----------|---------|---------------------|-----------------|------------------|-----------------------|---------------------|-----------------------|
| 3146-L-XX-50K | 5000K |          | 216     | 4280lm              | 40W             | 2*2              |                       |                     | 5 wires,<br>14AWG     |
| 3146-L-XX-40K | 4000K | 2835     | 216     | 4120lm              | 40W             | 2*2              | AC100-277V<br>50/60Hz | 0-10V<br>Dimming    | copper<br>core,L,N,G, |
| 3146-L-XX-30K | 3000K |          | 216     | 4080lm              | 40W             | 2*2              |                       |                     | DIM+,DIM-             |