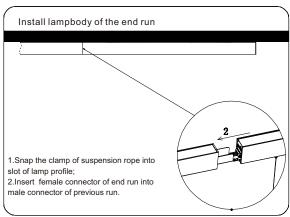

#### How to make the last run?

Just fix the end cap at the last end by screws, and insert the two inner end caps.