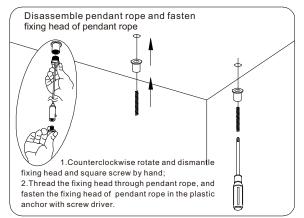

| 90%       | :        | >0. 95  | ≥80                 | IP40            | 50               | 000hrs                | Aluminur            | m alloy+PC                         |

Remark: 3500K and 4500K available for special order

# **Dimensions(Unit:mm/inch)**



All dimension tolerance is± 1mm unless otherwise noted.



All dimension tolerance is ± 2mm unless otherwise noted.





#### **Electrical Connection**



### Installation instruction

#### How to make the first run?



First, loose the 2 screws at the lamp end, and pull out the inner connector from the lamp body, then fix the inner connector by 2 screws again. After finishing the wiring connection(see the steps on the continuous connection), fix the end cap by screws and insert the inner end caps at both sides.





















#### How to make the middle run?



loose the 2 screws at the lamp end, and pull out the inner connector from the lamp body, then fix the inner connector by 2 screws again, insert the inner end caps at both sides.

#### How to make the last run?



Just fix the end cap at the last end by screws, and insert the two inner end caps.

## **Suspended Installation Instructions**















# **Ceiling Installation Instructions of SL8456**





























## Product packaging information:

| 1.2m lamp:                                                                                                                                                                                        | 2.4m lamp: