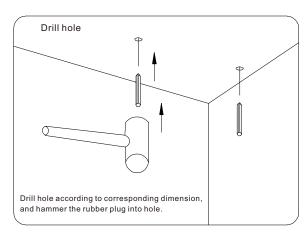

| 90%       | :        | >0. 95  | ≥80                 | IP40            | 50               | 000hrs                | Aluminur            | m alloy+PC                         |

Remark: 3500K and 4500K available for special order

# **Dimensions(Unit:mm/inch)**



All dimension tolerance is± 1mm unless otherwise noted.



All dimension tolerance is ± 2mm unless otherwise noted.





#### **Electrical Connection**



### Installation instruction

#### How to make the first run?



First, loose the 2 screws at the lamp end, and pull out the inner connector from the lamp body, then fix the inner connector by 2 screws again. After finishing the wiring connection(see the steps on the continuous connection), fix the end cap by screws and insert the inner end caps at both sides.





















#### How to make the middle run?



loose the 2 screws at the lamp end, and pull out the inner connector from the lamp body, then fix the inner connector by 2 screws again, insert the inner end caps at both sides.

#### How to make the last run?



Just fix the end cap at the last end by screws, and insert the two inner end caps.

## **Suspended Installation Instructions**















# **Ceiling Installation Instructions of SL8456**





























## Product packaging information:

| 1.2m lamp:                                                                                                                                                                                        | 2.4m lamp: