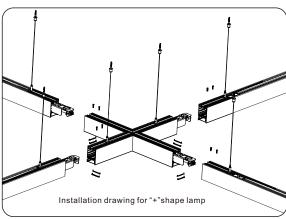

installation

Surface Mount installation

7. Multiple jointing can be acheived via "+" "L" shape connecting light fixtures and accessories.

# "+" shape lamp

| Model         | ССТ       | LED Type | LED pcs | Lumen(lm)<br>(±10%) | Power(W) (±10%) | Length<br>(feet) | Voltage<br>(V)        | Dimming<br>Optional | Pre-wired                          |
|---------------|-----------|----------|---------|---------------------|-----------------|------------------|-----------------------|---------------------|------------------------------------|
| 3146-+-XX-50K | 5000K     |          | 216     | 4400lm              | 40W             | 2*2              |                       |                     | 5 wires,<br>14AWG                  |
| 3146-+-XX-40K | 4000K     | 2835     | 216     | 4320lm              | 40W             | 2*2              | AC100-277V<br>50/60Hz | 0-10V<br>Dimming    | copper<br>core,L,N,G,<br>DIM+,DIM- |
| 3146-+-XX-30K | 3000K     |          | 216     | 4240lm              | 40W             | 2*2              |                       |                     |                                    |
| D             |           |          |         |                     |                 | 1.16             |                       |                     |                                    |
| Beam angle E  | nergy sav | ing      | PF      | CRI                 | IP              | Life             | e span                | Lamp m              | aterial                            |
| 110°          | 90%       | :        | >0. 95  | ≥80                 | IP40            | 50               | 000hrs                | Aluminur            | m alloy+PC                         |