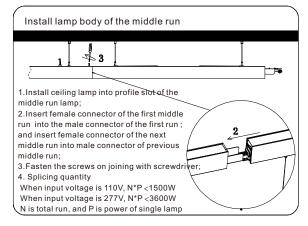

#### How to make the middle run?

loose the 2 screws at the lamp end, and pull out the inner connector from the lamp body, then fix the inner connector by 2 screws again, insert the inner end caps at both sides.

#### **Features**

- 1. The product can operate in single runs or continuous runs seamlessly. At 277V AC the max run is 3600W ( 350 ft). At 110V AC the max run is 1500W (150 ft).
- 2. The lamp and power supply are connected via a high voltage connector. It is very easy to install and disassemble, it is also safe and reliable.
- 3. Lamp body consists of a 6063 aluminum profile with finishes available in white, black, and silver.