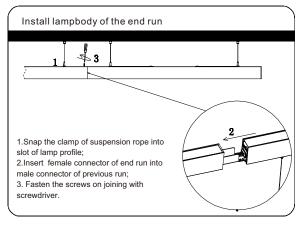

## **Suspended Installation Instructions**

#### How to make the first run?

First, loose the 2 screws at the lamp end, and pull out the inner connector from the lamp body, then fix the inner connector by 2 screws again. After finishing the wiring connection(see the steps on the continuous connection), fix the end cap by screws and insert the inner end caps at both sides.

#### How to make the middle run?

loose the 2 screws at the lamp end, and pull out the inner connector from the lamp body, then fix the inner connector by 2 screws again, insert the inner end caps at both sides.