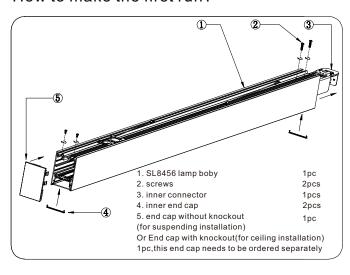

#### How to make the first run?

First, loose the 2 screws at the lamp end, and pull out the inner connector from the lamp body, then fix the inner connector by 2 screws again. After finishing the wiring connection(see the steps on the continuous connection), fix the end cap by screws and insert the inner end caps at both sides.

#### How to make the middle run?

loose the 2 screws at the lamp end, and pull out the inner connector from the lamp body, then fix the inner connector by 2 screws again, insert the inner end caps at both sides.

#### How to make the last run?

Just fix the end cap at the last end by screws, and insert the two inner end caps.