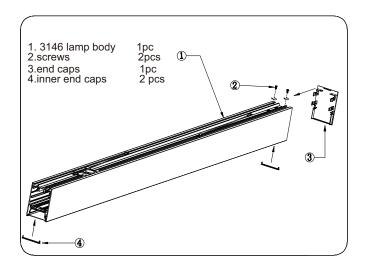

#### How to make the first run?

First, loose the 2 screws at the lamp end, and pull out the inner connector from the lamp body, then fix the inner connector by 2 screws again. After finishing the wiring connection(see the steps on the continuous connection), fix the end cap by screws and insert the inner end caps at both sides.

#### How to make the middle run?

loose the 2 screws at the lamp end, and pull out the inner connector from the lamp body, then fix the inner connector by 2 screws again, insert the inner end caps at both sides.

#### How to make the last run?

Just fix the end cap at the last end by screws, and insert the two inner end caps.