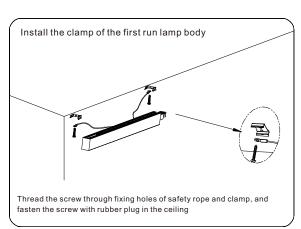

ke the first run?



First, loose the 2 screws at the lamp end, and pull out the inner connector from the lamp body, then fix the inner connector by 2 screws again. After finishing the wiring connection(see the steps on the continuous connection), fix the end cap by screws and insert the inner end caps at both sides.





















#### How to make the middle run?



loose the 2 screws at the lamp end, and pull out the inner connector from the lamp body, then fix the inner connector by 2 screws again, insert the inner end caps at both sides.

#### How to make the last run?



Just fix the end cap at the last end by screws, and insert the two inner end caps.

## **Suspended Installation Instructions**















# **Ceiling Installation Instructions of SL8456**





























## Product packaging information:

| 1.2m lamp:                                                                                                                                                                                        | 2.4m lamp:                                                                                                                                                                                       |  |  |  |  |  |
|---------------------------------------------------------------------------------------------------------------------------------------------------------------------------------------------------|------------------------------------------------------------------------------------------------------------------------------------------------------