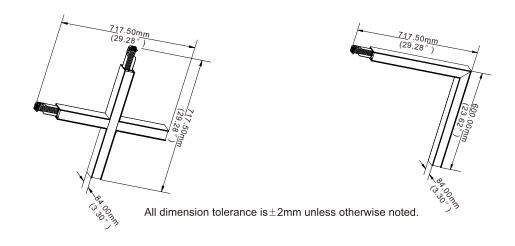

# **Dimensions(Unit:mm/inch)**

All dimension tolerance is± 1mm unless otherwise noted.

All dimension tolerance is ± 2mm unless otherwise noted.