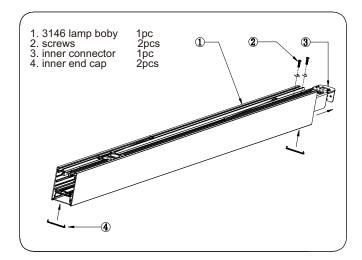

#### How to make the first run?

First, loose the 2 screws at the lamp end, and pull out the inner connector from the lamp body, then fix the inner connector by 2 screws again. After finishing the wiring connection(see the steps on the continuous connection), fix the end cap by screws and insert the inner end caps at both sides.