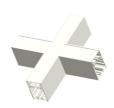

installation

Surface Mount installation

7. Multiple jointing can be acheived via "+" "L" shape connecting light fixtures and accessories.

# "+" shape lamp

| Model         | ССТ       | LED Type | LED pcs | Lumen(lm)<br>(±10%) | Power(W) (±10%) | Length<br>(feet) | Voltage<br>(V)        | Dimming<br>Optional | Pre-wired                          |
|---------------|-----------|----------|---------|---------------------|-----------------|------------------|-----------------------|---------------------|------------------------------------|
| 3146-+-XX-50K | 5000K     |          | 216     | 4400lm              | 40W             | 2*2              |                       |                     | 5 wires,<br>14AWG                  |
| 3146-+-XX-40K | 4000K     | 2835     | 216     | 4320lm              | 40W             | 2*2              | AC100-277V<br>50/60Hz | 0-10V<br>Dimming    | copper<br>core,L,N,G,<br>DIM+,DIM- |
| 3146-+-XX-30K | 3000K     |          | 216     | 4240lm              | 40W             | 2*2              |                       |                     |                                    |
| D             |           |          |         |                     |                 | 1.16             |                       |                     |                                    |
| Beam angle E  | nergy sav | ing      | PF      | CRI                 | IP              | Life             | e span                | Lamp m              | aterial                            |
| 110°          | 90%       | :        | >0. 95  | ≥80                 | IP40            | 50               | 000hrs                | Aluminur            | m alloy+PC                         |