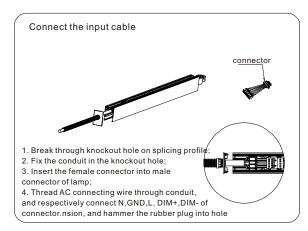

o make the first run?



First, loose the 2 screws at the lamp end, and pull out the inner connector from the lamp body, then fix the inner connector by 2 screws again. After finishing the wiring connection(see the steps on the continuous connection), fix the end cap by screws and insert the inner end caps at both sides.





















#### How to make the middle run?



loose the 2 screws at the lamp end, and pull out the inner connector from the lamp body, then fix the inner connector by 2 screws again, insert the inner end caps at both sides.

#### How to make the last run?



Just fix the end cap at the last end by screws, and insert the two inner end caps.

## **Suspended Installation Instructions**















# **Ceiling Installation Instructions of SL8456**





























## Product packaging information:

| 1.2m lamp:                                                                                                                                                                                        | 2.4m lamp:                                                                                                                                                                                       |  |  |  |  |  |
|---------------------------------------------------------------------------------------------------------------------------------------------------------------------------------------------------|--------------------------------------------------------------------------------------------------------------------------------------------------