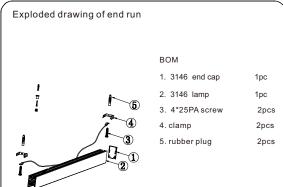

#### How to make the first run?

First, loose the 2 screws at the lamp end, and pull out the inner connector from the lamp body, then fix the inner connector by 2 screws again. After finishing the wiring connection(see the steps on the continuous connection), fix the end cap by screws and insert the inner end caps at both sides.

#### How to make the last run?

Just fix the end cap at the last end by screws, and insert the two inner end caps.