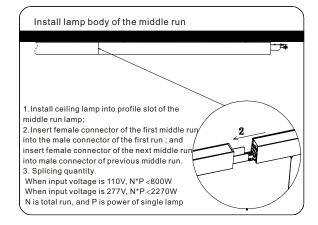

#### How to make the middle run?

loose the 2 screws at the lamp end, and pull out the inner connector from the lamp body, then fix the inner connector by 2 screws again, insert the inner end caps at both sides.