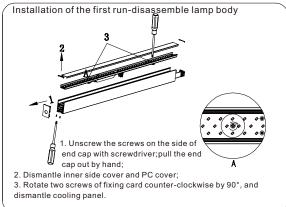

#### How to make the first run?

First, loose the 2 screws at the lamp end, and pull out the inner connector from the lamp body, then fix the inner connector by 2 screws again. After finishing the wiring connection(see the steps on the continuous connection), fix the end cap by screws and insert the inner end caps at both sides.

#### How to make the middle run?

loose the 2 screws at the lamp end, and pull out the inner connector from the lamp body, then fix the inner connector by 2 screws again, insert the inner end caps at both sides.

#### How to make the last run?

Just fix the end cap at the last end by screws, and insert the two inner end caps.