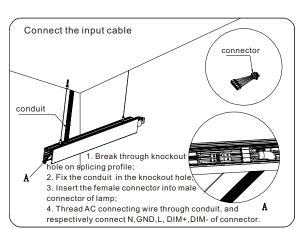

| 90%       | :        | >0. 95  | ≥80                 | IP40            | 50               | 000hrs                | Aluminur            | m alloy+PC                         |

Remark: 3500K and 4500K available for special order

# **Dimensions(Unit:mm/inch)**



All dimension tolerance is± 1mm unless otherwise noted.



All dimension tolerance is ± 2mm unless otherwise noted.





#### **Electrical Connection**



### Installation instruction

#### How to make the first run?



First, loose the 2 screws at the lamp end, and pull out the inner connector from the lamp body, then fix the inner connector by 2 screws again. After finishing the wiring connection(see the steps on the continuous connection), fix the end cap by screws and insert the inner end caps at both sides.





















#### How to make the middle run?



loose the 2 screws at the lamp end, and pull out the inner connector from the lamp body, then fix the inner connector by 2 screws again, insert the inner end caps at both sides.

#### How to make the last run?



Just fix the end cap at the last end by screws, and insert the two inner end caps.

## **Suspended Installation Instructions**















# **Ceiling Installation Instructions of SL8456**





























## Product packaging information:

| 1.2m lamp:                                                                                                                                                                                        | 2.4m lamp: