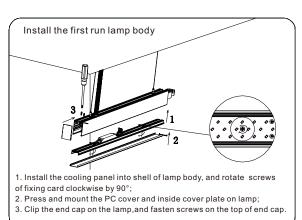

#### How to make the first run?

First, loose the 2 screws at the lamp end, and pull out the inner connector from the lamp body, then fix the inner connector by 2 screws again. After finishing the wiring connection(see the steps on the continuous connection), fix the end cap by screws and insert the inner end caps at both sides.

#### How to make the middle run?

loose the 2 screws at the lamp end, and pull out the inner connector from the lamp body, then fix the inner connector by 2 screws again, insert the inner end caps at both sides.

#### How to make the last run?

Just fix the end cap at the last end by screws, and insert the two inner end caps.