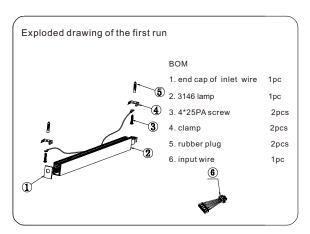

#### How to make the first run?

First, loose the 2 screws at the lamp end, and pull out the inner connector from the lamp body, then fix the inner connector by 2 screws again. After finishing the wiring connection(see the steps on the continuous connection), fix the end cap by screws and insert the inner end caps at both sides.