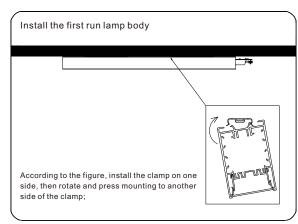

#### How to make the first run?

First, loose the 2 screws at the lamp end, and pull out the inner connector from the lamp body, then fix the inner connector by 2 screws again. After finishing the wiring connection(see the steps on the continuous connection), fix the end cap by screws and insert the inner end caps at both sides.