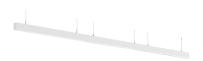

installation

Surface Mount installation

7. Multiple jointing can be acheived via "+" "L" shape connecting light fixtures and accessories.

## Lamp body

| Model         | ССТ   | LED Type | LED pcs | Lumen(lm)<br>(±10%) | Power(W) (±10%) | Length<br>(feet) | Voltage<br>(V) | Dimming<br>Optional | Pre-wired                          |
|---------------|-------|----------|---------|---------------------|-----------------|------------------|----------------|---------------------|------------------------------------|
| 3146-4-XX-50K | 5000K |          | 260     | 4320lm              | 40W             | 4                |                |                     |                                    |
| 3146-4-XX-40K | 4000K | 2835     | 260     | 4280lm              | 40W             | 4                |                |                     | <u> </u>                           |
| 3146-4-XX-30K | 3000K |          | 260     | 4120lm              | 40W             | 4                | AC100-277V     | 0-10V               | 5 wires,<br>14AWG                  |
| 3146-8-XX-50K | 5000K |          | 462     | 7875lm              | 75W             | 8                | 50/60Hz        | Dimming             | copper<br>core,L,N,G,<br>DIM+,DIM- |
| 3146-8-XX-40K | 4000K | 2835     | 462     | 7725lm              | 75W             | 8                |                |                     | DIWI , DIWI-                       |
| 3146-8-XX-30K | 3000K |          | 462     | 7650lm              | 75W             | 8                |                |                     |                                    |