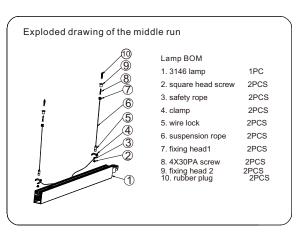

#### How to make the middle run?

loose the 2 screws at the lamp end, and pull out the inner connector from the lamp body, then fix the inner connector by 2 screws again, insert the inner end caps at both sides.