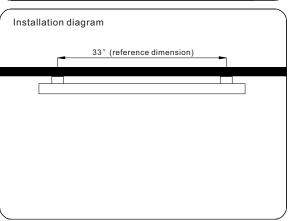

## How to make the first run?



First, loose the 2 screws at the lamp end, and pull out the inner connector from the lamp body, then fix the inner connector by 2 screws again. After finishing the wiring connection(see the steps on the continuous connection), fix the end cap by screws and insert the inner end caps at both sides.





















#### How to make the middle run?



loose the 2 screws at the lamp end, and pull out the inner connector from the lamp body, then fix the inner connector by 2 screws again, insert the inner end caps at both sides.

#### How to make the last run?



Just fix the end cap at the last end by screws, and insert the two inner end caps.

## **Suspended Installation Instructions**















# **Ceiling Installation Instructions of SL8456**





























## Product packaging information:

| 1.2m lamp:                                                                                                                                                                                        | 2.4m lamp:                                                                                                                                                                                       |  |  |  |  |  |
|---------------------------------------------------------------------------------------------------------------------------------------------------------------------------------------------------|------------------------------------------------------------------------------------------------------------------------------------------