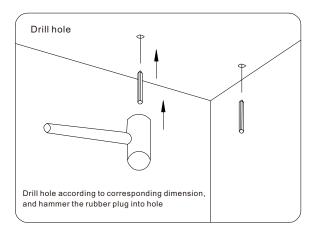

ow to make the first run?



First, loose the 2 screws at the lamp end, and pull out the inner connector from the lamp body, then fix the inner connector by 2 screws again. After finishing the wiring connection(see the steps on the continuous connection), fix the end cap by screws and insert the inner end caps at both sides.





















#### How to make the middle run?



loose the 2 screws at the lamp end, and pull out the inner connector from the lamp body, then fix the inner connector by 2 screws again, insert the inner end caps at both sides.

#### How to make the last run?



Just fix the end cap at the last end by screws, and insert the two inner end caps.

## **Suspended Installation Instructions**















# **Ceiling Installation Instructions of SL8456**





























## Product packaging information:

| 1.2m lamp:                                                                                                                                                                                        | 2.4m lamp:                                                                                                                                                                                       |  |  |  |  |  |
|---------------------------------------------------------------------------------------------------------------------------------------------------------------------------------------------------|----------------------------------------------------------------------------------------------------------------------------------------------