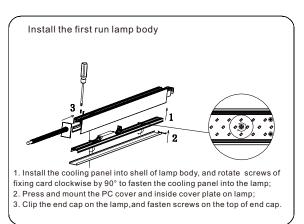

#### How to make the first run?

First, loose the 2 screws at the lamp end, and pull out the inner connector from the lamp body, then fix the inner connector by 2 screws again. After finishing the wiring connection(see the steps on the continuous connection), fix the end cap by screws and insert the inner end caps at both sides.