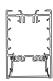

ther indoor public areas.

## **Applications**

Can be widely used in homes, school, shopping mall, hotel and other indoor public places.







#### **Features**

- 1. The product can operate in single runs or continuous runs seamlessly. At 277V AC the max run is 3600W ( 350 ft). At 110V AC the max run is 1500W (150 ft).
- 2. The lamp and power supply are connected via a high voltage connector. It is very easy to install and disassemble, it is also safe and reliable.
- 3. Lamp body consists of a 6063 aluminum profile with finishes available in white, black, and silver.













- 4. 6063 aluminum profile has great heat distribution. And the PC diffuser has a high light efficiency.
- 5. The end cap, power supply, and light emitting parts can be disassembled. It is easy to maintain.











installation



Surface Mount installation

7. Multiple jointing can be acheived via "+" "L" shape connecting light fixtures and accessories.





## Lamp body

| Model         | ССТ   | LED Type | LED pcs | Lumen(lm)<br>(±10%) | Power(W) (±10%) | Length<br>(feet) | Voltage<br>(V) | Dimming<br>Optional | Pre-wired                          |
|---------------|-------|----------|---------|---------------------|-----------------|------------------|----------------|---------------------|------------------------------------|
| 3146-4-XX-50K | 5000K |          | 260     | 4320lm              | 40W             | 4                |                |                     |                                    |
| 3146-4-XX-40K | 4000K | 2835     | 260     | 4280lm              | 40W