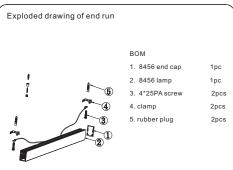

#### How to make the first run?

Firstly, loose the 2 screws at the lamp end, and pull out the inner connector from the lamp body, then fix the inner connector by 2 screws again. After finishing the wiring connection(see the steps on the continuous connection).fix the end cap by screws and insert the inner end caps at both

#### How to make the middle run?

loose the 2 screws at the lamp end, and pull out the inner connector from the lamp body, then fix the inner connector by 2 screws again, insert the inner end caps at both sides.

#### How to make the last run?

Just fix the end cap at the last end by screws, and insert the two inner end caps