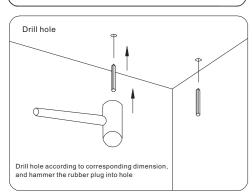

inear Light**

## **Suspended Installation Instructions**





















- of fixing card clockwise by 90°;

  2. Press and mount the PC cover and inside cover plate on lamp;
- 3. Clip the end cap on the lamp, and fasten screws on the top of end cap

# 3146 LED Linear Light

# 1.Install ceiling lamp into profile slot-of the middle run lamp; 2.Insert female connector of the first middle run into the male connector of the first run; and insert female connector of the next middle run into male connector of previous middle run; 3. Fasten the screws on joining with screwdriver; 4. Splicing quantity When input voltage is 110V, N\*P < 1500W When input voltage is 277V, N\*P < 3600W N is total run, and P is power of single lamp







## **Ceiling Installation Instructions of 3146**













# 3146 LED Linear Light





. Clip the end cap on the lamp, and fasten screws on the top of end cap









## **Product packaging information:**

| 1.2m lamp:                                                                                                                                                                                        | 2.4m lamp:                                                                                                                                                                                      |
|---------------------------------------------------------------------------------------------------------------------------------------------------------------------------------------------------|----------------------------------------------------------