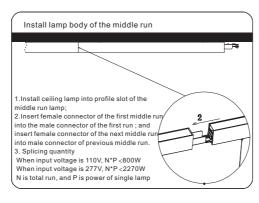

# 1.Install ceiling lamp into profile slot-of the middle run lamp; 2.Insert female connector of the first middle run into the male connector of the first run; and insert female connector of the next middle run into male connector of previous middle run; 3. Fasten the screws on joining with screwdriver; 4. Splicing quantity When input voltage is 110V, N\*P < 1500W When input voltage is 277V, N\*P < 3600W N is total run, and P is power of single lamp