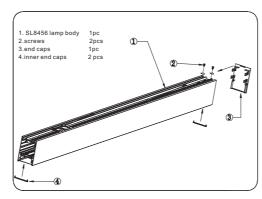

#### Installation instruction

#### How to make the first run?

Firstly, loose the 2 screws at the lamp end, and pull out the inner connector from the lamp body, then fix the inner connector by 2 screws again. After finishing the wiring connection(see the steps on the continuous connection).fix the end cap by screws and insert the inner end caps at both

#### How to make the middle run?

loose the 2 screws at the lamp end, and pull out the inner connector from the lamp body, then fix the inner connector by 2 screws again, insert the inner end caps at both sides.

#### How to make the last run?

Just fix the end cap at the last end by screws, and insert the two inner end caps