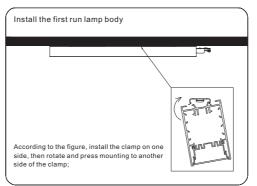

90°;

  2. Press and mount the PC cover and inside cover plate on lamp;
- 3. Clip the end cap on the lamp, and fasten screws on the top of end cap

# 3146 LED Linear Light

# 1.Install ceiling lamp into profile slot-of the middle run lamp; 2.Insert female connector of the first middle run into the male connector of the first run; and insert female connector of the next middle run into male connector of previous middle run; 3. Fasten the screws on joining with screwdriver; 4. Splicing quantity When input voltage is 110V, N\*P < 1500W When input voltage is 277V, N\*P < 3600W N is total run, and P is power of single lamp







## **Ceiling Installation Instructions of 3146**













# 3146 LED Linear Light





. Clip the end cap on the lamp, and fasten screws on the top of end cap









## **Product packaging information:**

| 1.2m lamp:                                                                                                                                                                                        | 2.4m lamp:                                                                                                                                                                                      |
|---------------------------------------------------------------------------------------------------------------------------------------------------------------------------------------------------|----------------------------------------------------------------------------------------------------------------------------------------------------------------------