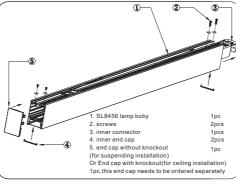

#### Installation instruction

#### How to make the first run?

Firstly, loose the 2 screws at the lamp end, and pull out the inner connector from the lamp body, then fix the inner connector by 2 screws again. After finishing the wiring connection(see the steps on the continuous connection).fix the end cap by screws and insert the inner end caps at both

#### How to make the middle run?

loose the 2 screws at the lamp end, and pull out the inner connector from the lamp body, then fix the inner connector by 2 screws again, insert the inner end caps at both sides.

#### How to make the last run?

Just fix the end cap at the last end by screws, and insert the two inner end caps