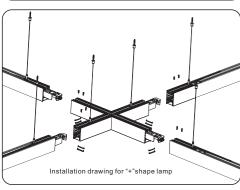

#### Features:

- 1.seamless continuous connection without any gap.
- 2.the lamp with built-in connection accessories, to connect the electronical parts and structure.
- 3. Three colors of lamp body, with black and grey.
- $4. Two\ installation\ methods, ceiling\ and\ suspendent\ .$
- 5.high lumen lighting efficiency up to 105LM/W.
- 6. Preinstall 5 wire 14AWG copper core; 1500W can be installed continuously in 110V, and 3600W an be installed continuously in 277V.
- 7. Multiple jointing can realized via"+" "L" shape connecting accessories