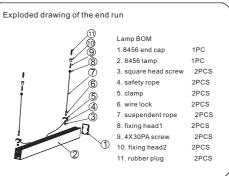

#### How to make the last run?

Just fix the end cap at the last end by screws, and insert the two inner end caps