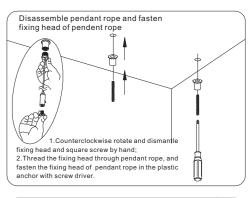

#### Installation instruction

## **Suspended Installation Instructions**

- of fixing card clockwise by 90°;

  2. Press and mount the PC cover and inside cover plate on lamp;
- 3. Clip the end cap on the lamp, and fasten screws on the top of end cap