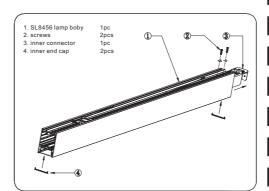

## **Suspended Installation Instructions**

- of fixing card clockwise by 90°;

  2. Press and mount the PC cover and inside cover plate on lamp;
- 3. Clip the end cap on the lamp, and fasten screws on the top of end cap