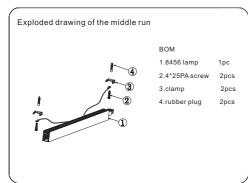

#### How to make the middle run?

loose the 2 screws at the lamp end, and pull out the inner connector from the lamp body, then fix the inner connector by 2 screws again, insert the inner end caps at both sides.