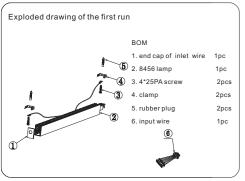

#### How to make the first run?

Firstly, loose the 2 screws at the lamp end, and pull out the inner connector from the lamp body, then fix the inner connector by 2 screws again. After finishing the wiring connection(see the steps on the continuous connection).fix the end cap by screws and insert the inner end caps at both