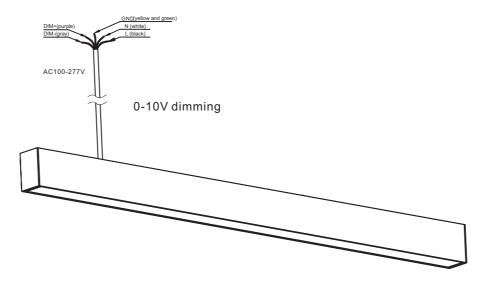

#### **Electrical Connection**

(Remark: The max current consumption of our driver to 0-10V dimmer is 2mA each one)