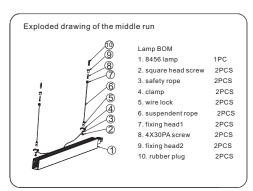

#### How to make the middle run?

loose the 2 screws at the lamp end, and pull out the inner connector from the lamp body, then fix the inner connector by 2 screws again, insert the inner end caps at both sides.