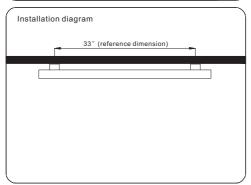

Linear Light**

## **Suspended Installation Instructions**





















- of fixing card clockwise by 90°;

  2. Press and mount the PC cover and inside cover plate on lamp;
- 3. Clip the end cap on the lamp, and fasten screws on the top of end cap

# 3146 LED Linear Light

# 1.Install ceiling lamp into profile slot-of the middle run lamp; 2.Insert female connector of the first middle run into the male connector of the first run; and insert female connector of the next middle run into male connector of previous middle run; 3. Fasten the screws on joining with screwdriver; 4. Splicing quantity When input voltage is 110V, N\*P < 1500W When input voltage is 277V, N\*P < 3600W N is total run, and P is power of single lamp







## **Ceiling Installation Instructions of 3146**













# 3146 LED Linear Light





. Clip the end cap on the lamp, and fasten screws on the top of end cap









## **Product packaging information:**

| 1.2m lamp:                                                                                                                                                                                        | 2.4m lamp:                                                                                                                                                                                      |
|---------------------------------------------------------------------------------------------------------------------------------------------------------------------------------------------------|--------------------------------------------------------