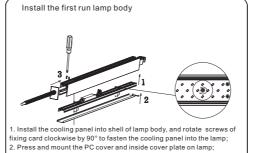

## **Suspended Installation Instructions**

- of fixing card clockwise by 90°;

  2. Press and mount the PC cover and inside cover plate on lamp;
- 3. Clip the end cap on the lamp, and fasten screws on the top of end cap