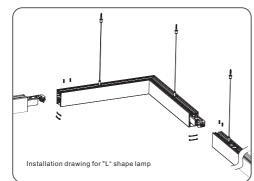

#### Features:

- 1.seamless continuous connection without any gap.
- 2.the lamp with built-in connection accessories, to connect the electronical parts and structure.
- 3. Three colors of lamp body, with black and grey.
- $4. Two\ installation\ methods, ceiling\ and\ suspendent\ .$
- 5.high lumen lighting efficiency up to 105LM/W.
- 6. Preinstall 5 wire 14AWG copper core; 1500W can be installed continuously in 110V, and 3600W an be installed continuously in 277V.
- 7. Multiple jointing can realized via"+" "L" shape connecting accessories