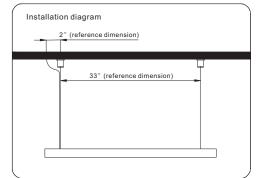

#### Installation instruction

## **Suspended Installation Instructions**

- of fixing card clockwise by 90°;

  2. Press and mount the PC cover and inside cover plate on lamp;
- 3. Clip the end cap on the lamp, and fasten screws on the top of end cap