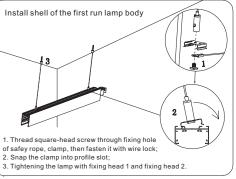

## **Suspended Installation Instructions**

- of fixing card clockwise by 90°;

  2. Press and mount the PC cover and inside cover plate on lamp;
- 3. Clip the end cap on the lamp, and fasten screws on the top of end cap