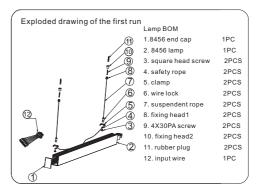

#### How to make the first run?

Firstly, loose the 2 screws at the lamp end, and pull out the inner connector from the lamp body, then fix the inner connector by 2 screws again. After finishing the wiring connection(see the steps on the continuous connection).fix the end cap by screws and insert the inner end caps at both