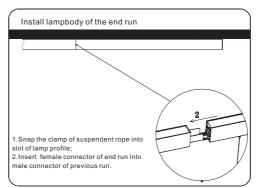

## **Suspended Installation Instructions**

- of fixing card clockwise by 90°;

  2. Press and mount the PC cover and inside cover plate on lamp;
- 3. Clip the end cap on the lamp, and fasten screws on the top of end cap