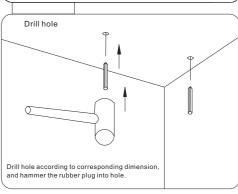

#### Installation instruction

## **Suspended Installation Instructions**

- of fixing card clockwise by 90°;

  2. Press and mount the PC cover and inside cover plate on lamp;
- 3. Clip the end cap on the lamp, and fasten screws on the top of end cap