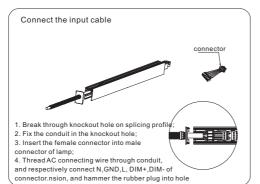

#### **Electrical Connection**

(Remark: The max current consumption of our driver to 0-10V dimmer is 2mA each one)

#### How to make the first run?

Firstly, loose the 2 screws at the lamp end, and pull out the inner connector from the lamp body, then fix the inner connector by 2 screws again. After finishing the wiring connection(see the steps on the continuous connection).fix the end cap by screws and insert the inner end caps at both