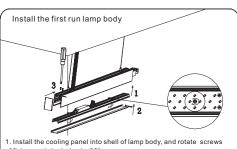

#### How to make the first run?

Firstly, loose the 2 screws at the lamp end, and pull out the inner connector from the lamp body, then fix the inner connector by 2 screws again. After finishing the wiring connection(see the steps on the continuous connection).fix the end cap by screws and insert the inner end caps at both