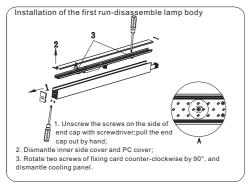

#### How to make the first run?

Firstly, loose the 2 screws at the lamp end, and pull out the inner connector from the lamp body, then fix the inner connector by 2 screws again. After finishing the wiring connection(see the steps on the continuous connection).fix the end cap by screws and insert the inner end caps at both