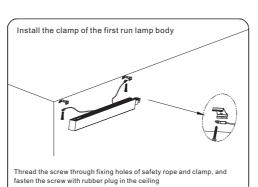

by 90°;

  2. Press and mount the PC cover and inside cover plate on lamp;
- 3. Clip the end cap on the lamp, and fasten screws on the top of end cap

# 3146 LED Linear Light

# 1.Install ceiling lamp into profile slot-of the middle run lamp; 2.Insert female connector of the first middle run into the male connector of the first run; and insert female connector of the next middle run into male connector of previous middle run; 3. Fasten the screws on joining with screwdriver; 4. Splicing quantity When input voltage is 110V, N\*P < 1500W When input voltage is 277V, N\*P < 3600W N is total run, and P is power of single lamp







## **Ceiling Installation Instructions of 3146**













# 3146 LED Linear Light





. Clip the end cap on the lamp, and fasten screws on the top of end cap









## **Product packaging information:**

| 1.2m lamp:                                                                                                                                                                                        | 2.4m lamp:                                                                                                                                                                                      |
|---------------------------------------------------------------------------------------------------------------------------------------------------------------------------------------------------|--------------------------------------------------------------------------------------------------------------------------------------------------------------------