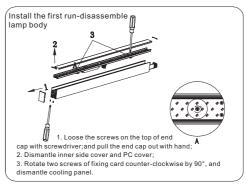

## **Suspended Installation Instructions**

- of fixing card clockwise by 90°;

  2. Press and mount the PC cover and inside cover plate on lamp;
- 3. Clip the end cap on the lamp, and fasten screws on the top of end cap