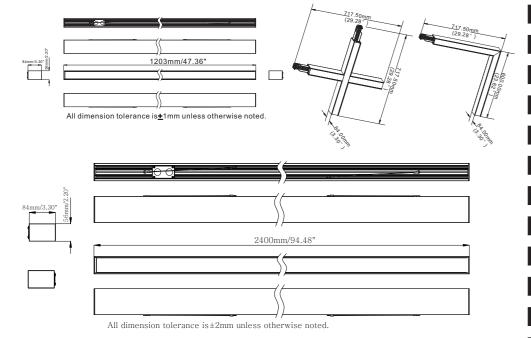

### **Dimensions (Unit:mm/inch)**

# 1.Install ceiling lamp into profile slot-of the middle run lamp; 2.Insert female connector of the first middle run into the male connector of the first run; and insert female connector of the next middle run into male connector of previous middle run; 3. Fasten the screws on joining with screwdriver; 4. Splicing quantity When input voltage is 110V, N\*P < 1500W When input voltage is 277V, N\*P < 3600W N is total run, and P is power of single lamp