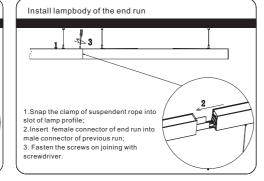

#### How to make the last run?

Just fix the end cap at the last end by screws, and insert the two inner end caps