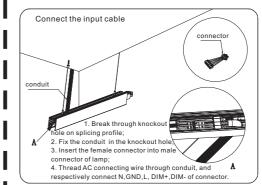

# 1.Install ceiling lamp into profile slot-of the middle run lamp; 2.Insert female connector of the first middle run into the male connector of the first run; and insert female connector of the next middle run into male connector of previous middle run; 3. Fasten the screws on joining with screwdriver; 4. Splicing quantity When input voltage is 110V, N\*P < 1500W When input voltage is 277V, N\*P < 3600W N is total run, and P is power of single lamp