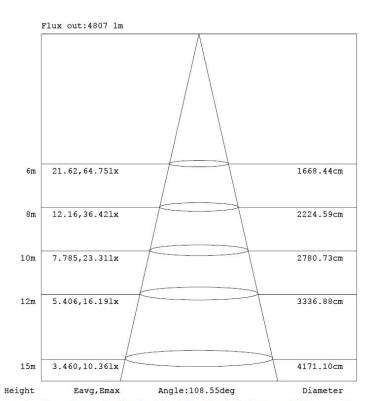

Note: The Curves indicate the illuminated area and the average illumination when the luminaire is at different distance.