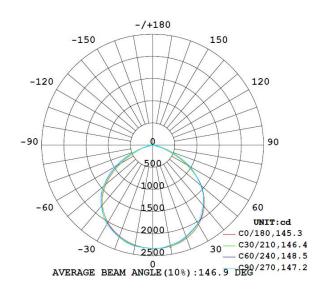

#### **Light Distribution Testing Parameters**

| DATA OF LAMP PHOTOMETRIC DATA Eff |                     | TRIC DATA Eff: 119 | 0.56 lm/W      |        |                   |          |
|-----------------------------------|---------------------|--------------------|----------------|--------|-------------------|----------|
| MODEL                             |                     |                    | Imax (cd)      | 2356   | S/MH(C0/180)      | 1.28     |
| NOMINAL I                         | NOMINAL POWER(W) 50 |                    | LOR (%)        | 100.0  | S/MH(C90/270)     | 1.31     |
| RATED VOI                         | LTAGE (V)           | 120                | TOTAL FLUX(lm) | 6225.1 | η UP,DN(C0-180)   | 0.0,49.7 |
| NOMINAL I                         | FLUX (lm)           | 6225.08            | CIE CLASS      | DIRECT | η UP,DN(C180-360) | 0.0,50.3 |
| LAMPS INS                         | SIDE                | 1                  | η up(%)        | 0.0    | CIBSE SHR NOM     | 1.25     |
| TEST VOLT                         | TAGE (V)            | 120                | η down(%)      | 100.0  | CIBSE SHR MAX     | 1.35     |