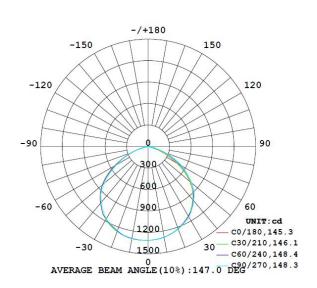

# **Light Distribution Testing Parameters**

| DATA OF LAMP PHOTOMETRIC DATA Eff: 120 |          | 0.47 lm/W |                |               |                   |          |
|----------------------------------------|----------|-----------|----------------|---------------|-------------------|----------|
| MODEL                                  | DDEL     |           | Imax (cd)      | 1314          | S/MH(C0/180)      | 1.33     |
| NOMINAL P                              | OWER (W) | 30        | LOR(%)         | 100.0         | S/MH(C90/270)     | 1.31     |
| RATED VOL                              | TAGE (V) | 120       | TOTAL FLUX(lm) | 3511.0        | η UP,DN(C0-180)   | 0.0,50.2 |
| NOMINAL F                              | LUX (lm) | 3510.97   | CIE CLASS      | DIRECT        | η UP,DN(C180-360) | 0.0,49.8 |
| LAMPS INS                              | IDE      | 1         | η up(%)        | 0.0           | CIBSE SHR NOM     | 1.25     |
| TEST VOLTAGE(V) 120                    |          | η down(%) | 100.0          | CIBSE SHR MAX | 1.35              |          |