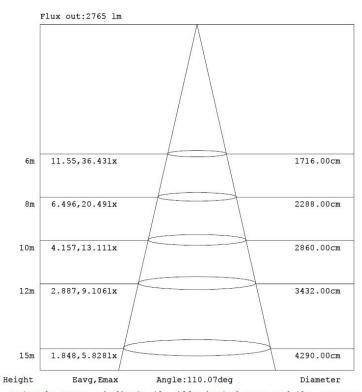

Note: The Curves indicate the illuminated area and the average illumination when the luminaire is at different distance.