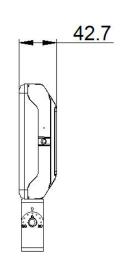

### **Product Specifications**

| Product name | LED Flood Light            |  |  |
|--------------|----------------------------|--|--|
| Part No      | 2020-30W-XX                |  |  |
| Dimension    | YM: 189.3x 180.6x 42.7 mm  |  |  |
|              | AM: 232.8 x 180.6x 48.7 mm |  |  |
|              | FM: 178.3 x 185x 42.7 mm   |  |  |