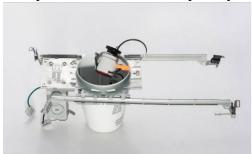

# Easy to Install in 3 Easy Steps:

Step1:Twist adaptor into socket.

Step2: Insert male connector into female one. Step3: Insert LED trim.