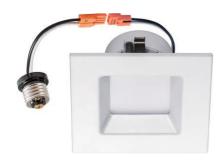

# **LED DOWN LIGHT (Dimmable)**

4610-SQ-XX

# 128**mm**

**Size**:128x71mm(5.04x2.8")

### **Characteristics**

| Item Number | 4610-SQ-XX                                            |
|-------------|-------------------------------------------------------|
| Description | 4" Square trim LED down light                         |
| Voltage     | 120V AC                                               |
| Power       | 10W                                                   |
| Dimmable    | Yes                                                   |
| LED Type    | SMD                                                   |
| CRI         | >90                                                   |
| Lumens      | 560/560/590/630 lms                                   |
| Color       | 27/30/40/50k                                          |
| Life time   | 50,000 hours                                          |
| Certificate | UL, cUL, Energy Star, FCC, Lighting Facts, LM79, LM80 |

### **Features**

- Energy efficient: save up to 80% in energy costs
- High lumen output
- Mercury-free
- Instant-on light
- Dry,Damp and Wet location
- 50,000 hours at 70% lumen maintenance rated life
- CCT:2700-5000K
- 5 years manufacturer warranty