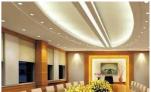

|
| Dimmable    | Yes                                                   |
| LED Type    | SMD                                                   |
| CRI         | >90                                                   |
| Lumens      | 560/560/590/630 lms                                   |
| Color       | 27/30/40/50k                                          |
| Life time   | 50,000 hours                                          |
| Certificate | UL, cUL, Energy Star, FCC, Lighting Facts, LM79, LM80 |

### **Features**

- Energy efficient: save up to 80% in energy costs
- High lumen output
- Mercury-free
- Instant-on light
- Dry,Damp and Wet location
- 50,000 hours at 70% lumen maintenance rated life
- CCT:2700-5000K
- 5 years manufacturer warranty

# Application























# Easy to Install in 3 Easy Steps:







Step1:Twist adaptor into socket.

Step2: Insert male connector into female one. Step3: Insert LED trim.

# **Packaging**

| Size | Carton Size                    | Pcs/CTN | N.W.         | G.W.          |
|------|--------------------------------|---------|--------------|---------------|
| 4"   | 28x24.5x29cm/11.02x9.65x11.42" | 12      | 4kgs/8.82 lb | 5kgs/11.02 lb |