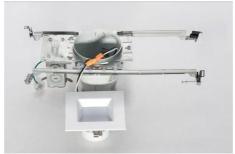

# Easy to Install in 3 Easy Steps:

Step1:Twist adaptor into socket.

Step2: Insert male connector into female one. Step3: Insert LED trim.