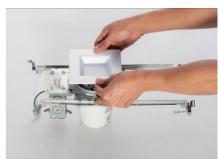

# Easy to Install in 3 Easy Steps:

Step1:Twist adaptor into socket.

Step2: Insert male connector into female one. Step3: Insert LED trim.