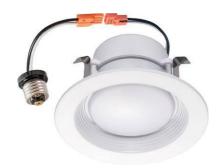

# **LED DOWN LIGHT (Dimmable)**

4610-XX

**Size**:  $\Phi$ 128x71mm(5.04x2.8")

#### **Characteristics**

| Item Number | 4610-XX                                               |  |  |
|-------------|-------------------------------------------------------|--|--|
| Description | 4" LED down light                                     |  |  |
| Voltage     | 120V AC                                               |  |  |
| Power       | 13W                                                   |  |  |
| Dimmable    | Yes                                                   |  |  |
| LED Type    | SMD                                                   |  |  |
| CRI         | >90                                                   |  |  |
| Lumens      | 700/730/760/790 lms                                   |  |  |
| Color       | 27/30/40/50K                                          |  |  |
| Life time   | 50,000 hours                                          |  |  |
| Certificate | UL, cUL, Energy Star, FCC, Lighting Facts, LM79, LM80 |  |  |