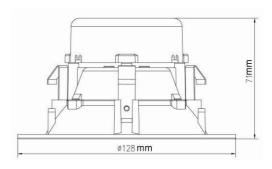

# **LED DOWN LIGHT (Dimmable)**



4610-XX



**Size**:  $\Phi$ 128x71mm(5.04x2.8")

#### **Characteristics**

| Item Number | 4610-XX                                               |  |  |
|-------------|-------------------------------------------------------|--|--|
| Description | 4" LED down light                                     |  |  |
| Voltage     | 120V AC                                               |  |  |
| Power       | 13W                                                   |  |  |
| Dimmable    | Yes                                                   |  |  |
| LED Type    | SMD                                                   |  |  |
| CRI         | >90                                                   |  |  |
| Lumens      | 700/730/760/790 lms                                   |  |  |
| Color       | 27/30/40/50K