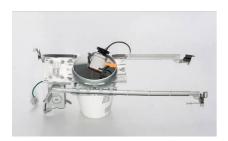

# **INDIRECT LED DOWN LIGHT (Dimmable)**

4615-XX-ID

**Size**:  $\Phi$ 180x71mm(7.09x2.8")

# Easy to Install in 3 Easy Steps:

Step1:Twist adaptor into socket.

Step2: Insert male connector into female one. Step3: Insert LED trim.