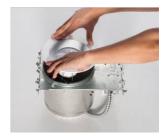

# Easy to Install in 3 Easy Steps:

Step1:Twist adaptor into socket.

Step2: Insert male connector into female one. Step3: Insert LED trim.