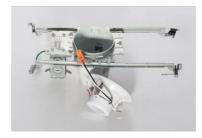

# **INDIRECT LED DOWN LIGHT (Dimmable)**

4615-XX-ID

**Size**:  $\Phi$ 180x71mm(7.09x2.8")

# Easy to Install in 3 Easy Steps:

Step1:Twist adaptor into socket.

Step2: Insert male connector into female one. Step3: Insert LED trim.