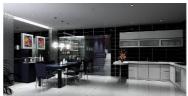

|  |  |
| Power       | 15W                              |  |  |
| Dimmable    | Yes                              |  |  |
| LED Type    | SMD2835                          |  |  |
| CRI         | >90                              |  |  |
| Lumens      | 900-1050lms                      |  |  |
| Color       | 2700/3000/4000/5000K             |  |  |
| Life time   | 50,000 hours                     |  |  |
| Certificate | ETL,FCC,Lighting Facts,LM79,LM80 |  |  |

### **Features**

- Energy efficient: save up to 80% in energy costs
- High lumen output
- Mercury-free
- Instant-on light
- Safe to touch
- No lens efficient heat dissipation
- Indirect light with no glare
- 50,000 hours at 70% lumen maintenance rated life
- CCT:2700-5000K
- 5 years manufacturer warranty

## **Application**



















# Easy to Install in 3 Easy Steps:







Step1:Twist adaptor into socket.

Step2: Insert male connector into female one. Step3: Insert LED trim.

# **Packaging**

| Size | Carton Size                    | Pcs/CTN | N.W.         | G.W.          |
|------|--------------------------------|---------|--------------|---------------|
| 6"   | 49x38.5x21cm/19.29x15.16x8.27" | 12      | 5kgs/11.1 lb | 6kgs/13.23 lb |