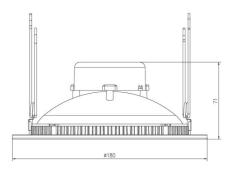

# **INDIRECT LED DOWN LIGHT (Dimmable)**

4615-XX-ID

**Size**:  $\Phi$ 180x71mm(7.09x2.8")

#### **Characteristics**

| Item Number | 4615-XX-ID                       |  |  |
|-------------|----------------------------------|--|--|
| Description | 6" Indirect LED Down Light       |  |  |
| Voltage     | 120V AC                          |  |  |
| Power       | 15W                              |  |  |
| Dimmable    | Yes                              |  |  |
| LED Type    | SMD2835                          |  |  |
| CRI         | >90                              |  |  |
| Lumens      | 900-1050lms                      |  |  |
| Color       | 2700/3000/4000/5000K             |  |  |
| Life time   | 50,000 hours                     |  |  |
| Certificate | ETL,FCC,Lighting Facts,LM79,LM80 |  |  |