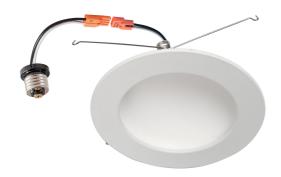

# **INDIRECT LED DOWN LIGHT (Dimmable)**

4615-XX-ID

**Size**:  $\Phi$ 180x71mm(7.09x2.8")

# Easy to Install in 3 Easy Steps:

Step1:Twist adaptor into socket.

Step2: Insert male connector into female one. Step3: Insert LED trim.