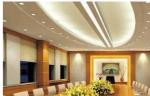

|  |  |
| Power       | 15W                              |  |  |
| Dimmable    | Yes                              |  |  |
| LED Type    | SMD2835                          |  |  |
| CRI         | >90                              |  |  |
| Lumens      | 900-1050lms                      |  |  |
| Color       | 2700/3000/4000/5000K             |  |  |
| Life time   | 50,000 hours                     |  |  |
| Certificate | ETL,FCC,Lighting Facts,LM79,LM80 |  |  |

### **Features**

- Energy efficient: save up to 80% in energy costs
- High lumen output
- Mercury-free
- Instant-on light
- Safe to touch
- No lens efficient heat dissipation
- Indirect light with no glare
- 50,000 hours at 70% lumen maintenance rated life
- CCT:2700-5000K
- 5 years manufacturer warranty

## **Application**



















# Easy to Install in 3 Easy Steps:







Step1:Twist adaptor into socket.

Step2: Insert male connector into female one. Step3: Insert LED trim.

# **Packaging**

| Size | Carton Size                    | Pcs/CTN | N.W.         | G.W.          |
|------|--------------------------------|---------|--------------|---------------|
| 6"   | 49x38.5x21cm/19.29x15.16x8.27" | 12      | 5kgs/11.1 lb | 6kgs/13.23 lb |