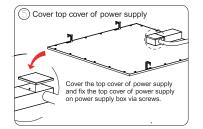

|                       |        |                |       |
| 3014-NW-PRM  | 4000K | 2*4            | natural white | 2835     | 6250 lm             | >80 | 110°          | 50W                | AC100-277V<br>50/60Hz | 0-10V  | 0.5            | >0.95 |
| 3014-NCW-PRM | 5000K | 2*4            | cool white    | 2000     | 6250 lm             | >80 | 110°          |                    |                       |        | 0.0            |       |



## **Dimensions (Unit: feet)**

### 2x2 feet



All dimension tolerance is  $\pm 0.5$  mm unless otherwise noted.



All dimension tolerance is  $\pm 0.5$  mm unless otherwise noted.



All dimension tolerance is  $\pm 0.5$  mm unless otherwise noted.



## **Electrical Connection**



# **Installation Instructions**

Embedded Installation

















## **Product Packaging Information:**

| 2*2                        | 1*4                                   | 2*4                           |
|----------------------------|---------------------------------------|-------------------------------|
| ◎ Net weight/PC: 3.0kg     | Net weight/PC: 3.0kg                  | ● Net weight/PC: 6.0kg        |
| ø gross weight/CTN: 15kg   | ø gross weight/CTN: 17kg              | ø gross weight/CTN: 28kg      |
| Inner size: 649X647X108mm  | ● Inner size: 1256X349X108mm          | ● Inner size: 1255X647X94mm   |
| Carton size: 670X675X240mm | ● Carton size: 1280X240X375mm         | ● Carton size: 1290X680X220mm |
|                            | • 2pcs/inner box,2 inner boxes/carton |                               |
|                            |