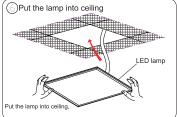

|        |                |       |
| 3014-NW-PRM  | 4000K | 2*4            | natural white | 2835     | 6250 lm             | >80 | 110°          | 50W                | AC100-277V<br>50/60Hz | 0-10V  | 0.5            | >0.95 |
| 3014-NCW-PRM | 5000K | 2*4            | cool white    | 2000     | 6250 lm             | >80 | 110°          |                    |                       |        | 0.0            |       |



## **Dimensions (Unit: feet)**

### 2x2 feet



All dimension tolerance is  $\pm 0.5$  mm unless otherwise noted.



All dimension tolerance is  $\pm 0.5$  mm unless otherwise noted.



All dimension tolerance is  $\pm 0.5$  mm unless otherwise noted.



## **Electrical Connection**



# **Installation Instructions**

Embedded Installation

















## **Product Packaging Information:**

| 2*2                        | 1*4                                   | 2*4                           |
|----------------------------|---------------------------------------|-------------------------------|
| ◎ Net weight/PC: 3.0kg     | Net weight/PC: 3.0kg                  | ● Net weight/PC: 6.0kg        |
| ø gross weight/CTN: 15kg   | ø gross weight/CTN: 17kg              | ø gross weight/CTN: 28kg      |
| Inner size: 649X647X108mm  | ● Inner size: 1256X349X108mm          | ● Inner size: 1255X647X94mm   |
| Carton size: 670X675X240mm | ● Carton size: 1280X240X375mm         | ● Carton size: 1290X680X220mm |
|                            | • 2pcs/inner box,2 inner boxes/carton |                               |
|                            |