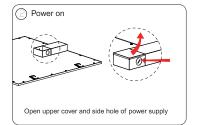

|                       |        |                |       |
| 3014-NW-PRM  | 4000K | 2*4            | natural white | 2835     | 6250 lm             | >80 | 110°          | 50W                | AC100-277V<br>50/60Hz | 0-10V  | 0.5            | >0.95 |
| 3014-NCW-PRM | 5000K | 2*4            | cool white    | 2000     | 6250 lm             | >80 | 110°          |                    |                       |        | 0.0            |       |



## **Dimensions (Unit: feet)**

### 2x2 feet



All dimension tolerance is  $\pm 0.5$  mm unless otherwise noted.



All dimension tolerance is  $\pm 0.5$  mm unless otherwise noted.



All dimension tolerance is  $\pm 0.5$  mm unless otherwise noted.



## **Electrical Connection**



# **Installation Instructions**

Embedded Installation

















## **Product Packaging Information:**

| 2*2                        | 1*4                                   | 2*4                           |
|----------------------------|---------------------------------------|-------------------------------|
| ◎ Net weight/PC: 3.0kg     | Net weight/PC: 3.0kg                  | ● Net weight/PC: 6.0kg        |
| ø gross weight/CTN: 15kg   | ø gross weight/CTN: 17kg              | ø gross weight/CTN: 28kg      |
| Inner size: 649X647X108mm  | ● Inner size: 1256X349X108mm          | ● Inner size: 1255X647X94mm   |
| Carton size: 670X675X240mm | ● Carton size: 1280X240X375mm         | ● Carton size: 1290X680X220mm |
|                            | • 2pcs/inner box,2 inner boxes/carton |                               |
|                            |