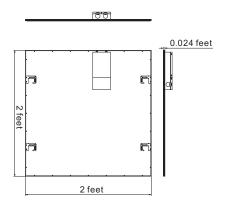

## **Dimensions (Unit: feet)**

### 2x2 feet

All dimension tolerance is  $\pm 0.5$  mm unless otherwise noted.

All dimension tolerance is  $\pm 0.5$  mm unless otherwise noted.

All dimension tolerance is  $\pm 0.5$  mm unless otherwise noted.