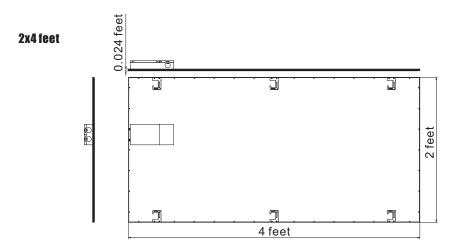

| 0-10V  | 0.5            | >0.95 |
| 3012-NCW-PRM | 5000K | 2*2            | cool white    |          | 5000 lm             | >80 | 110°          |                    |                       |        |                |       |
| 3014-NW-PRM  | 4000K | 2*4            | natural white | 2835     | 6250 lm             | >80 | 110°          | 50W                | AC100-277V<br>50/60Hz | 0-10V  | 0.5            | >0.95 |
| 3014-NCW-PRM | 5000K | 2*4            | cool white    | 2000     | 6250 lm             | >80 | 110°          |                    |                       |        | 0.0            |       |



## **Dimensions (Unit: feet)**

### 2x2 feet



All dimension tolerance is  $\pm 0.5$  mm unless otherwise noted.



All dimension tolerance is  $\pm 0.5$  mm unless otherwise noted.



All dimension tolerance is  $\pm 0.5$  mm unless otherwise noted.



## **Electrical Connection**



# **Installation Instructions**

Embedded Installation

















## **Product Packaging Information:**

| 2*2                        | 1*4                                   | 2*4                           |
|----------------------------|---------------------------------------|-------------------------------|
| ◎ Net weight/PC: 3.0kg     | Net weight/PC: 3.0kg                  | ● Net weight/PC: 6.0kg        |
| ø gross weight/CTN: 15kg   | ø gross weight/CTN: 17kg              | ø gross weight/CTN: 28kg      |
| Inner size: 649X647X108mm  | ● Inner size: 1256X349X108mm          | ● Inner size: 1255X647X94mm   |
| Carton size: 670X675X240mm | ● Carton size: 1280X240X375mm         |