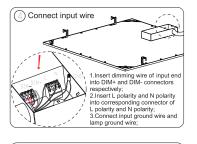

|                       |        |                |       |
| 3014-NW-PRM  | 4000K | 2*4            | natural white | 2835     | 6250 lm             | >80 | 110°          | 50W                | AC100-277V<br>50/60Hz | 0-10V  | 0.5            | >0.95 |
| 3014-NCW-PRM | 5000K | 2*4            | cool white    | 2000     | 6250 lm             | >80 | 110°          |                    |                       |        | 0.0            |       |



## **Dimensions (Unit: feet)**

### 2x2 feet



All dimension tolerance is  $\pm 0.5$  mm unless otherwise noted.



All dimension tolerance is  $\pm 0.5$  mm unless otherwise noted.



All dimension tolerance is  $\pm 0.5$  mm unless otherwise noted.



## **Electrical Connection**



# **Installation Instructions**

Embedded Installation

















## **Product Packaging Information:**

| 2*2                        | 1*4                                   | 2*4                           |
|----------------------------|---------------------------------------|-------------------------------|
| ◎ Net weight/PC: 3.0kg     | Net weight/PC: 3.0kg                  | ● Net weight/PC: 6.0kg        |
| ø gross weight/CTN: 15kg   | ø gross weight/CTN: 17kg              | ø gross weight/CTN: 28kg      |
| Inner size: 649X647X108mm  | ● Inner size: 1256X349X108mm          | ● Inner size: 1255X647X94mm   |
| Carton size: 670X675X240mm | ● Carton size: 1280X240X375mm         | ● Carton size: 1290X680X220mm |
|                            | • 2pcs/inner box,2 inner boxes/carton |                               |
|