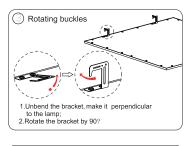

|                       |        |                |       |
| 3014-NW-PRM  | 4000K | 2*4            | natural white | 2835     | 6250 lm             | >80 | 110°          | 50W                | AC100-277V<br>50/60Hz | 0-10V  | 0.5            | >0.95 |
| 3014-NCW-PRM | 5000K | 2*4            | cool white    | 2000     | 6250 lm             | >80 | 110°          |                    |                       |        | 0.0            |       |



## **Dimensions (Unit: feet)**

### 2x2 feet



All dimension tolerance is  $\pm 0.5$  mm unless otherwise noted.



All dimension tolerance is  $\pm 0.5$  mm unless otherwise noted.



All dimension tolerance is  $\pm 0.5$  mm unless otherwise noted.



## **Electrical Connection**



# **Installation Instructions**

Embedded Installation

















## **Product Packaging Information:**

| 2*2                        | 1*4                                   | 2*4                           |
|----------------------------|---------------------------------------|-------------------------------|
| ◎ Net weight/PC: 3.0kg     | Net weight/PC: 3.0kg                  | ● Net weight/PC: 6.0kg        |
| ø gross weight/CTN: 15kg   | ø gross weight/CTN: 17kg              | ø gross weight/CTN: 28kg      |
| Inner size: 649X647X108mm  | ● Inner size: 1256X349X108mm          | ● Inner size: 1255X647X94mm   |
| Carton size: 670X675X240mm | ● Carton size: 1280X240X375mm         | ● Carton size: 1290X680X220mm |
|                            | • 2pcs/inner box,2 inner boxes/carton |                               |
|                            |