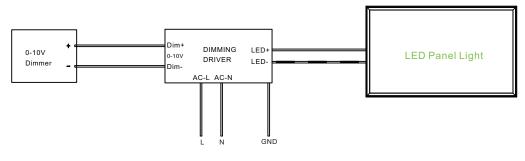

| 5000 lm             | >80 | 110°          |                    |                       |        |                |       |
| 3014-NW-PRM  | 4000K | 2*4            | natural white | 2835     | 6250 lm             | >80 | 110°          | 50W                | AC100-277V<br>50/60Hz | 0-10V  | 0.5            | >0.95 |
| 3014-NCW-PRM | 5000K | 2*4            | cool white    | 2000     | 6250 lm             | >80 | 110°          |                    |                       |        | 0.0            |       |



## **Dimensions (Unit: feet)**

### 2x2 feet



All dimension tolerance is  $\pm 0.5$  mm unless otherwise noted.



All dimension tolerance is  $\pm 0.5$  mm unless otherwise noted.



All dimension tolerance is  $\pm 0.5$  mm unless otherwise noted.



## **Electrical Connection**



# **Installation Instructions**

Embedded Installation

















## **Product Packaging Information:**

| 2*2                        | 1*4                                   | 2*4                           |
|----------------------------|---------------------------------------|-------------------------------|
| ◎ Net weight/PC: 3.0kg     | Net weight/PC: 3.0kg                  | ● Net weight/PC: 6.0kg        |
| ø gross weight/CTN: 15kg   | ø gross weight/CTN: 17kg              | ø gross weight/CTN: 28kg      |
| Inner size: 649X647X108mm  | ● Inner size: 1256X349X108mm          | ● Inner size: 1255X647X94mm   |
| Carton size: 670X675X240mm | ● Carton size: 1280X240X375mm         | ● Carton size: 1290X680X220mm |
|                            | • 2pcs/inner box,2 inner boxes/carton