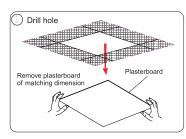

|                       |        |                |       |
| 3014-NW-PRM  | 4000K | 2*4            | natural white | 2835     | 6250 lm             | >80 | 110°          | 50W                | AC100-277V<br>50/60Hz | 0-10V  | 0.5            | >0.95 |
| 3014-NCW-PRM | 5000K | 2*4            | cool white    | 2000     | 6250 lm             | >80 | 110°          |                    |                       |        | 0.0            |       |



## **Dimensions (Unit: feet)**

### 2x2 feet



All dimension tolerance is  $\pm 0.5$  mm unless otherwise noted.



All dimension tolerance is  $\pm 0.5$  mm unless otherwise noted.



All dimension tolerance is  $\pm 0.5$  mm unless otherwise noted.



## **Electrical Connection**



# **Installation Instructions**

Embedded Installation

















## **Product Packaging Information:**

| 2*2                        | 1*4                                   | 2*4                           |
|----------------------------|---------------------------------------|-------------------------------|
| ◎ Net weight/PC: 3.0kg     | Net weight/PC: 3.0kg                  | ● Net weight/PC: 6.0kg        |
| ø gross weight/CTN: 15kg   | ø gross weight/CTN: 17kg              | ø gross weight/CTN: 28kg      |
| Inner size: 649X647X108mm  | ● Inner size: 1256X349X108mm          | ● Inner size: 1255X647X94mm   |
| Carton size: 670X675X240mm | ● Carton size: 1280X240X375mm         | ● Carton size: 1290X680X220mm |
|                            | • 2pcs/inner box,2 inner boxes/carton |                               |
|