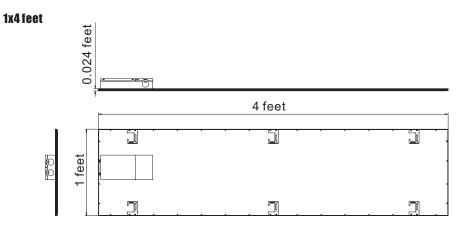

| >80 | 110°          | 40W                | AC100-277V<br>50/60Hz | 0-10V  | 0.5            | >0.95 |
| 3012-NCW-PRM | 5000K | 2*2            | cool white    |          | 5000 lm             | >80 | 110°          |                    |                       |        |                |       |
| 3014-NW-PRM  | 4000K | 2*4            | natural white | 2835     | 6250 lm             | >80 | 110°          | 50W                | AC100-277V<br>50/60Hz | 0-10V  | 0.5            | >0.95 |
| 3014-NCW-PRM | 5000K | 2*4            | cool white    | 2000     | 6250 lm             | >80 | 110°          |                    |                       |        | 0.0            |       |



## **Dimensions (Unit: feet)**

### 2x2 feet



All dimension tolerance is  $\pm 0.5$  mm unless otherwise noted.



All dimension tolerance is  $\pm 0.5$  mm unless otherwise noted.



All dimension tolerance is  $\pm 0.5$  mm unless otherwise noted.



## **Electrical Connection**



# **Installation Instructions**

Embedded Installation

















## **Product Packaging Information:**

| 2*2                        | 1*4                                   | 2*4                           |
|----------------------------|---------------------------------------|-------------------------------|
| ◎ Net weight/PC: 3.0kg     | Net weight/PC: 3.0kg                  | ● Net weight/PC: 6.0kg        |
| ø gross weight/CTN: 15kg   | ø gross weight/CTN: 17kg              | ø gross weight/CTN: 28kg      |
| Inner size: 649X647X108mm  | ● Inner size: 1256X349X108mm          | ● Inner size: 1255X647X94mm   |
|