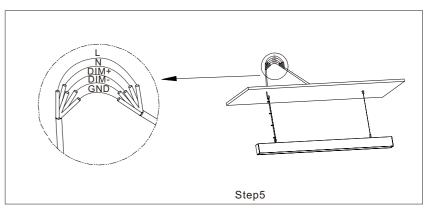

## **Electrical Connection**

(Remark: The max current consumption of our driver to 0-10V dimmer is 2mA each one)

Step2:Drill hole in the ceiling, push the rubber plug into the ceiling, fix the fixing head 2 in the ceiling with 4X30PA screw.

skip this step.

the lamp;

Step5:fix the fixing head 1 with fixing head 2 tightly, and adjust suspendent rope with sewing machine to balance the lamp, finally connnect input wire of lamp;