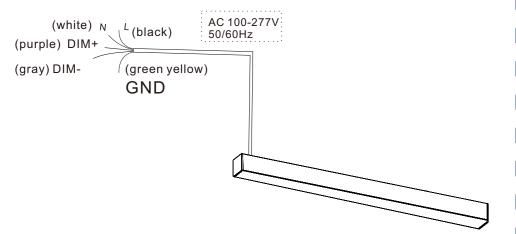

## **Electrical Connection**

(Remark: The max current consumption of our driver to 0-10V dimmer is 2mA each one)