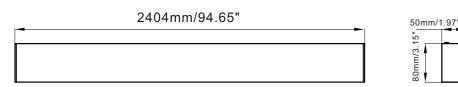

### Dimensions(Unit:mm/inch)

All dimension tolerance is ±0.5mm unless otherwise noted.