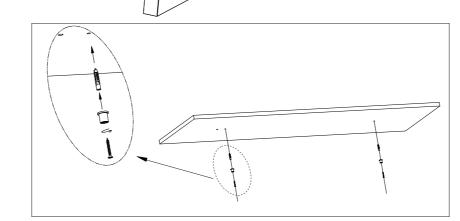

# **INSTRUCTION MANUAL**

Step3:1. Dismantle the end cap, screws and fixing pieces of end cap on both ends of the lamp, then slide the square-head screw into the card slot of lamp, finally assemble the end cap, screws and fixing pieces of end cap back. If the square-head screw is already slid into the card slot of lamp, you can

2. As shown on the diagram, put the safety rope onto the square-head screw, then tighten the fixing head 3 and square-head screw onto the lamp.

Step4:a. Suspendent method on the left: thread the power wire through 8-figure buckle fixed on the left, then intall the whole set of fixing clip on