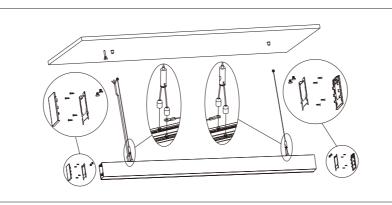

## Suspended Installation

Step1:Accessories

| 1.  | 3145 lamp body | 1pcs | 2. square-head screw | 4pcs | 3. safety rope          | 2pcs |
|-----|----------------|------|----------------------|------|-------------------------|------|
| 4.  | fixing head 3  | 4pcs | 5. sewing machine    | 2pcs | 6. suspendent rope      | 2pcs |
| 7.  | fixing head 1  | 2pcs | 8. 4X30PA screw      | 2pcs | 9. fixing head 2        | 2pcs |
| 10. | rubber plug    | 2pcs | 11. fixing head 3    | 4pcs | 12.doubling clamp       | 4pcs |
| 13. | screw          | 2pcs |                      |      |                         |      |
|     |                |      |                      | r    | ( <u>10</u> )<br>9<br>8 |      |

Step2:Drill hole in the ceiling, push the rubber plug into the ceiling, fix the fixing head 2 in the ceiling with 4X30PA screw.

skip this step.

the lamp;

Step5:fix the fixing head 1 with fixing head 2 tightly, and adjust suspendent rope with sewing machine to balance the lamp, finally connnect input wire of lamp;

2. As shown on the diagram, put the safety rope onto the square-head screw, then tighten the fixing head 3 and square-head screw onto the lamp.

Step4:a. Suspendent method on the left: thread the power wire through 8-figure buckle fixed on the left, then intall the whole set of fixing clip on