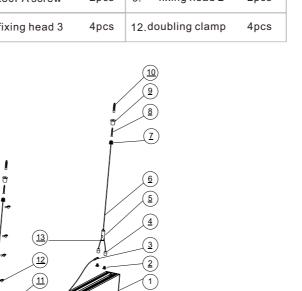

## Suspended Installation

Step1:Accessories

| 1.  | 3145 lamp body | 1pcs | 2. square-head screw | 4pcs | 3. safety rope          | 2pcs |
|-----|----------------|------|----------------------|------|-------------------------|------|
| 4.  | fixing head 3  | 4pcs | 5. sewing machine    | 2pcs | 6. suspendent rope      | 2pcs |
| 7.  | fixing head 1  | 2pcs | 8. 4X30PA screw      | 2pcs | 9. fixing head 2        | 2pcs |
| 10. | rubber plug    | 2pcs | 11. fixing head 3    | 4pcs | 12.doubling clamp       | 4pcs |
| 13. | screw          | 2pcs |                      |      |                         |      |
|     |                |      |                      | r    | ( <u>10</u> )<br>9<br>8 |      |