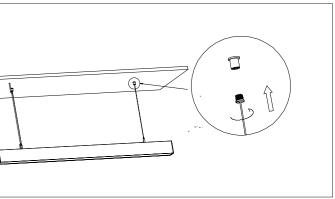

Step2:Drill hole in the ceiling, push the rubber plug into the ceiling, fix the fixing head 2 in the ceiling with 4X30PA screw.

skip this step.

the lamp;

Step5:fix the fixing head 1 with fixing head 2 tightly, and adjust suspendent rope with sewing machine to balance the lamp, finally connnect input wire of lamp;