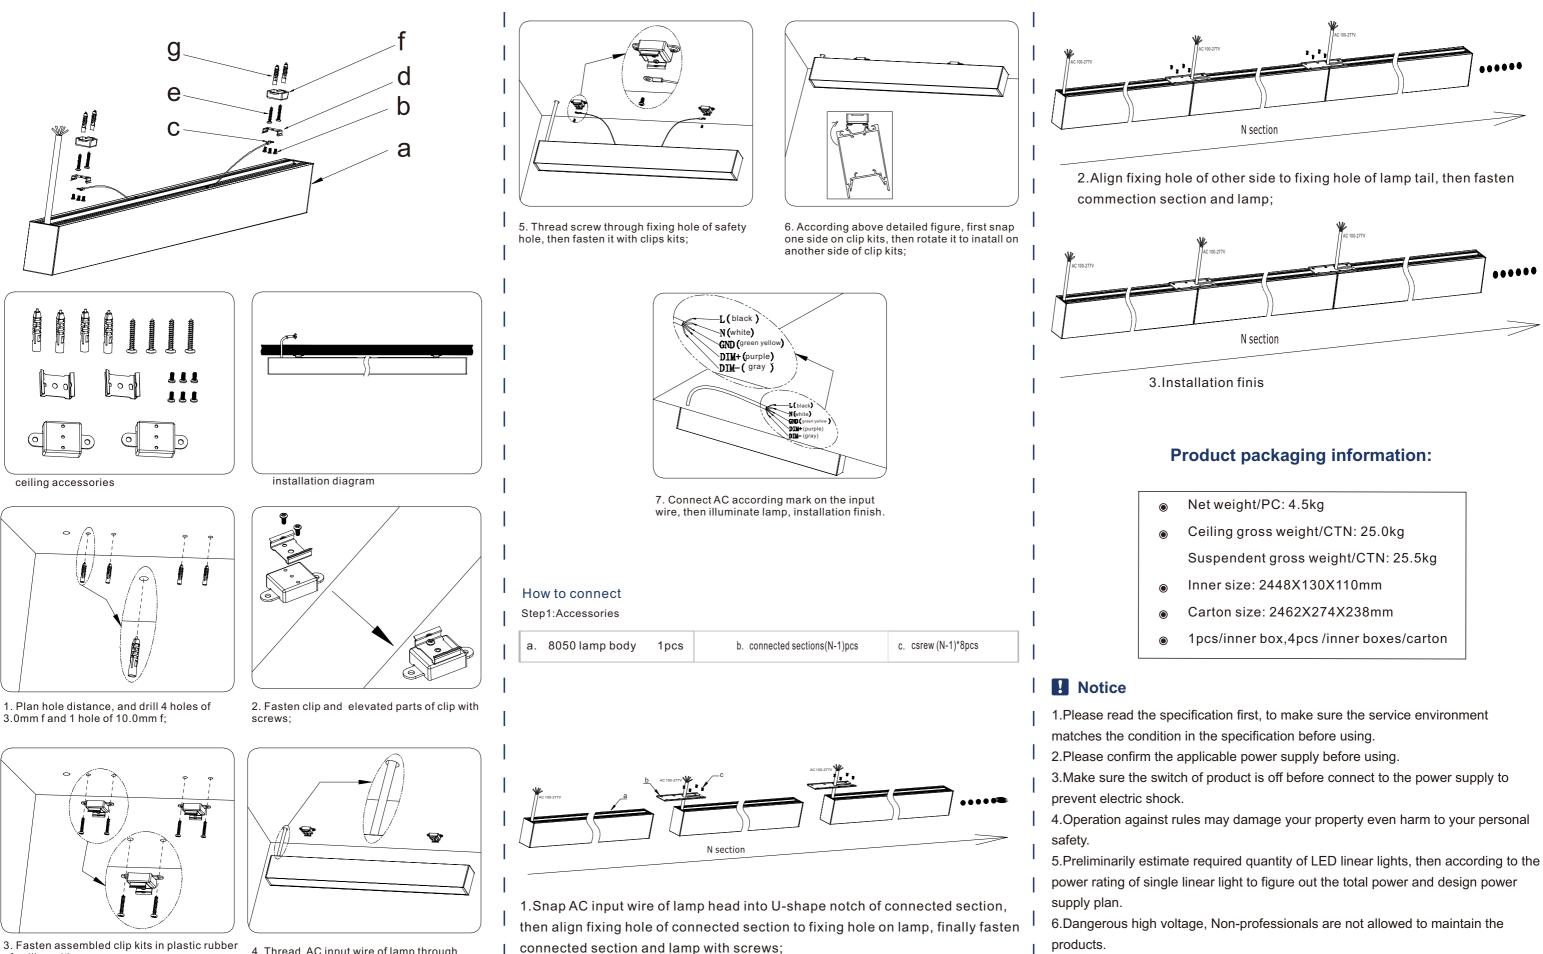

### Ceiling installation Step1:Accessories

a. 8050 lamp body

|    | p ,        |
|----|------------|
| d. | clip       |
| g. | ubber plug |

b.Suspendent method on the right install the clip on the lamp.

| 1pcs | b. | screw | 6pcs | c. safety rope           | 2pcs |
|------|----|-------|------|--------------------------|------|
| 2pcs | e. | screw | 2pcs | f. elevated part of clip | 2pcs |
| 4pcs |    |       |      |                          |      |

# **INSTRUCTION MANUAL**

- 3. Fasten assembled clip kits in plastic rubber of ceiling with screws;
- 4. Thread AC input wire of lamp through another side of ceiling;

| _ |                                         |
|---|-----------------------------------------|
|   | Net weight/PC: 4.5kg                    |
|   | Ceiling gross weight/CTN: 25.0kg        |
|   | Suspendent gross weight/CTN: 25.5kg     |
|   | Inner size: 2448X130X110mm              |
|   | Carton size: 2462X274X238mm             |
|   | 1pcs/inner box,4pcs /inner boxes/carton |
|   |                                         |