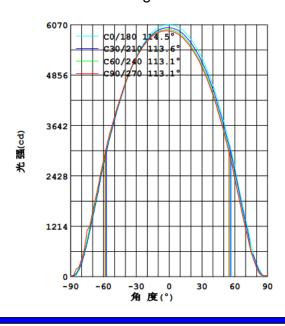

ens Maintenance              | 70%(50000Hrs)        |
| Color Rendering Index           | Ra>80                |
| Light Distribution              | Symmetric/round spot |
| Beam Angle                      | 60°/90°/120°         |
| Operating Temperature           | -35°C ∼ +55°C        |
| Storage Temperature             | -20°C ∼ +70°C        |
| IP Grade                        | IP65                 |
| Life-span                       | ≥50000Hrs            |
| Materials                       | Pure Aluminium       |
| The color of the lamp shell     | Black                |
| Installation                    | Hooks                |

Note: Light optic with a little deviation for different color temperature LED, deviation value≤5%

## • Light Distribution Curve



## • Cone Lux Diagram





#### • Dimension



# Packing Instruction



### Note

- Professionals for products installation;
- Please cut off the input power immediately If any abnormal,
- Please do lightning preventing the power input side to ensure the stability of voltage.
- Please install it in dry, airy and clean environment
- There are high-pressure part of the lamp, do not disassemble to avoid electric shock.