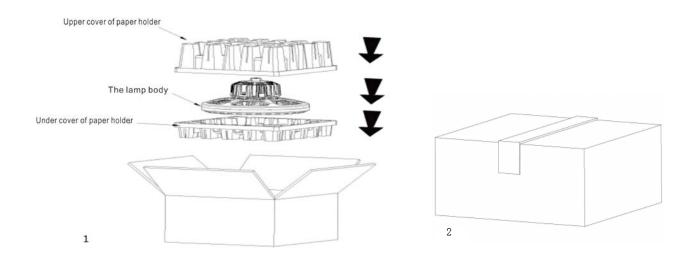

|
| Color Rendering Index           | Ra>80                |
| Light Distribution              | Symmetric/round spot |
| Beam Angle                      | 60°/90°/120°         |
| Operating Temperature           | -35°C ∼ +55°C        |
| Storage Temperature             | -20°C ∼ +70°C        |
| IP Grade                        | IP65                 |
| Life-span                       | ≥50000Hrs            |
| Materials                       | Pure Aluminium       |
| The color of the lamp shell     | Black                |
| Installation                    | Hooks                |

Note: Light optic with a little deviation for different color temperature LED, deviation value≤5%

## • Light Distribution Curve



## • Cone Lux Diagram





#### • Dimension



# Packing Instruction



### Note

- Professionals for products installation;
- Please cut off the input power immediately If any abnormal,
- Please do lightning preventing the power input side to ensure the stability of voltage.
- Please install it in dry, airy and clean environment
- There are high-pressure part of the lamp, do not disassemble to avoid electric shock.