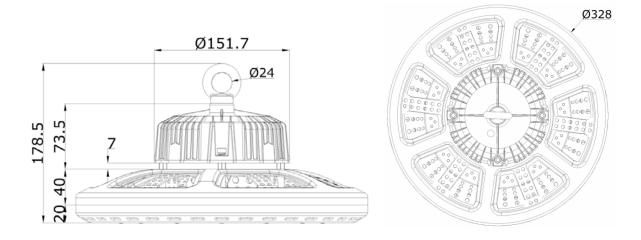

| 70%(50000Hrs)        |
| Color Rendering Index           | Ra>80                |
| Light Distribution              | Symmetric/round spot |
| Beam Angle                      | 60°/90°/120°         |
| Operating Temperature           | -35°C ∼ +55°C        |
| Storage Temperature             | -20°C ∼ +70°C        |
| IP Grade                        | IP65                 |
| Life-span                       | ≥50000Hrs            |
| Materials                       | Pure Aluminium       |
| The color of the lamp shell     | Black                |
| Installation                    | Hooks                |

Note: Light optic with a little deviation for different color temperature LED, deviation value≤5%

## • Light Distribution Curve



## • Cone Lux Diagram





#### • Dimension



# Packing Instruction



### Note

- Professionals for products installation;
- Please cut off the input power immediately If any abnormal,
- Please do lightning preventing the power input side to ensure the stability of voltage.
- Please install it in dry, airy and clean environment
- There are high-pressure part of the lamp, do not disassemble to avoid electric shock.