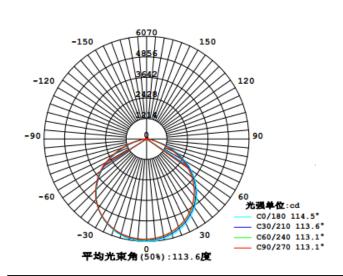

0K±200K           |
| Lumens Maintenance              | 70%(50000Hrs)        |
| Color Rendering Index           | Ra>80                |
| Light Distribution              | Symmetric/round spot |
| Beam Angle                      | 60°/90°/120°         |
| Operating Temperature           | -35°C ∼ +55°C        |
| Storage Temperature             | -20°C ∼ +70°C        |
| IP Grade                        | IP65                 |
| Life-span                       | ≥50000Hrs            |
| Materials                       | Pure Aluminium       |
| The color of the lamp shell     | Black                |
| Installation                    | Hooks                |

Note: Light optic with a little deviation for different color temperature LED, deviation value≤5%

## • Light Distribution Curve



## • Cone Lux Diagram





#### • Dimension



# Packing Instruction



### Note

- Professionals for products installation;
- Please cut off the input power immediately If any abnormal,
- Please do lightning preventing the power input side to ensure the stability of voltage.
- Please install it in dry, airy and clean environment
- There are high-pressure part of the lamp, do not disassemble to avoid electric shock.