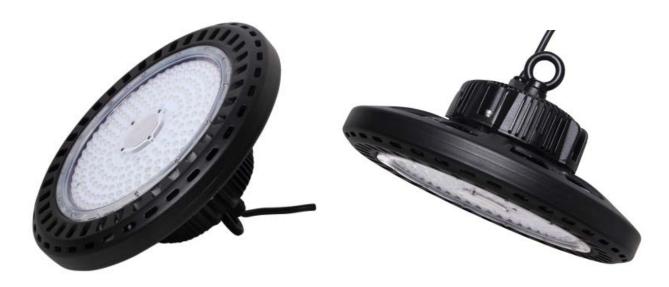

### General Description

Based on traditional LED High Bay light, this latest UFO Lighting is the improved one with the application of new LED lighting. Compared with traditional one, this latest UFO Lighting has the superiority of energy saving, low carbon, longer lifespan, excellent Color Rendering and quick reaction. Besides, with simple and beautiful design, LED UFO lighting perfectly unity with architecture and easy installed. Concealed led source with soft and even lighting could avoid glare directly to eyes. Compared with the traditional High Bay light, cold forging die casting technology is better with the volume, heat dissipating and price.

### Product Picture



### Features

- High efficiency, 67% energy saving in the same power efficiency compared to traditional spotlight;
- Longer lifespan, semiconductor chips over 50,000 hours life span;
- Healthy Lighting, exclude UV and IR and without ray radiation;
- Environmental friendly, exclude harmful elements like mercury and xenon, easy recovering;
- High performance isolated constant current driver, no strobe flesh;
- Anti-glare deeply embedded structure effectively preventing glare;
- Patent LED source with high quality Cree chips, providing higher efficiency and CRI;
- Advanced thermal design, combine die casting and aluminum extrusion, less thermal resistance for higher thermal efficiency;



# Applications





Commercial space:
Supermarket, shopping center, exhibition hall



Public space:
Gy